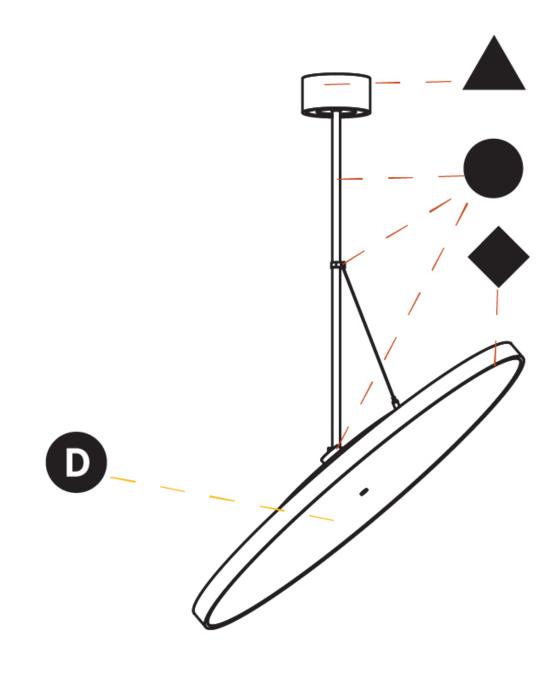

### GENERAL

| CENERALE CONTRACTOR OF CONTRAC |   |
|--------------------------------------------------------------------------------------------------------------------------------------------------------------------------------------------------------------------------------------------------------------------------------------------------------------------------------------------------------------------------------------------------------------------------------------------------------------------------------------------------------------------------------------------------------------------------------------------------------------------------------------------------------------------------------------------------------------------------------------------------------------------------------------------------------------------------------------------------------------------------------------------------------------------------------------------------------------------------------------------------------------------------------------------------------------------------------------------------------------------------------------------------------------------------------------------------------------------------------------------------------------------------------------------------------------------------------------------------------------------------------------------------------------------------------------------------------------------------------------------------------------------------------------------------------------------------------------------------------------------------------------------------------------------------------------------------------------------------------------------------------------------------------------------------------------------------------------------------------------------------------------------------------------------------------------------------------------------------------------------------------------------------------------------------------------------------------------------------------------------------------|---|
| Series: Sign Diva Flex                                                                                                                                                                                                                                                                                                                                                                                                                                                                                                                                                                                                                                                                                                                                                                                                                                                                                                                                                                                                                                                                                                                                                                                                                                                                                                                                                                                                                                                                                                                                                                                                                                                                                                                                                                                                                                                                                                                                                                                                                                                                                                         |   |
| Subseries: Sign Diva Flex                                                                                                                                                                                                                                                                                                                                                                                                                                                                                                                                                                                                                                                                                                                                                                                                                                                                                                                                                                                                                                                                                                                                                                                                                                                                                                                                                                                                                                                                                                                                                                                                                                                                                                                                                                                                                                                                                                                                                                                                                                                                                                      |   |
| Brand: Prolicht                                                                                                                                                                                                                                                                                                                                                                                                                                                                                                                                                                                                                                                                                                                                                                                                                                                                                                                                                                                                                                                                                                                                                                                                                                                                                                                                                                                                                                                                                                                                                                                                                                                                                                                                                                                                                                                                                                                                                                                                                                                                                                                |   |
| Division: Architectural                                                                                                                                                                                                                                                                                                                                                                                                                                                                                                                                                                                                                                                                                                                                                                                                                                                                                                                                                                                                                                                                                                                                                                                                                                                                                                                                                                                                                                                                                                                                                                                                                                                                                                                                                                                                                                                                                                                                                                                                                                                                                                        |   |
| Mounting Type: Suspension                                                                                                                                                                                                                                                                                                                                                                                                                                                                                                                                                                                                                                                                                                                                                                                                                                                                                                                                                                                                                                                                                                                                                                                                                                                                                                                                                                                                                                                                                                                                                                                                                                                                                                                                                                                                                                                                                                                                                                                                                                                                                                      |   |
| Mounting Location: Ceiling                                                                                                                                                                                                                                                                                                                                                                                                                                                                                                                                                                                                                                                                                                                                                                                                                                                                                                                                                                                                                                                                                                                                                                                                                                                                                                                                                                                                                                                                                                                                                                                                                                                                                                                                                                                                                                                                                                                                                                                                                                                                                                     |   |
| Subcategory: Pendant                                                                                                                                                                                                                                                                                                                                                                                                                                                                                                                                                                                                                                                                                                                                                                                                                                                                                                                                                                                                                                                                                                                                                                                                                                                                                                                                                                                                                                                                                                                                                                                                                                                                                                                                                                                                                                                                                                                                                                                                                                                                                                           |   |
| PHYSICAL                                                                                                                                                                                                                                                                                                                                                                                                                                                                                                                                                                                                                                                                                                                                                                                                                                                                                                                                                                                                                                                                                                                                                                                                                                                                                                                                                                                                                                                                                                                                                                                                                                                                                                                                                                                                                                                                                                                                                                                                                                                                                                                       |   |
| Diameter (mm): 850                                                                                                                                                                                                                                                                                                                                                                                                                                                                                                                                                                                                                                                                                                                                                                                                                                                                                                                                                                                                                                                                                                                                                                                                                                                                                                                                                                                                                                                                                                                                                                                                                                                                                                                                                                                                                                                                                                                                                                                                                                                                                                             |   |
| Diameter (in): 33 <sup>7</sup> / <sub>16</sub>                                                                                                                                                                                                                                                                                                                                                                                                                                                                                                                                                                                                                                                                                                                                                                                                                                                                                                                                                                                                                                                                                                                                                                                                                                                                                                                                                                                                                                                                                                                                                                                                                                                                                                                                                                                                                                                                                                                                                                                                                                                                                 |   |
| Height (mm): 870                                                                                                                                                                                                                                                                                                                                                                                                                                                                                                                                                                                                                                                                                                                                                                                                                                                                                                                                                                                                                                                                                                                                                                                                                                                                                                                                                                                                                                                                                                                                                                                                                                                                                                                                                                                                                                                                                                                                                                                                                                                                                                               |   |
| Height (in): $34\frac{1}{4}$                                                                                                                                                                                                                                                                                                                                                                                                                                                                                                                                                                                                                                                                                                                                                                                                                                                                                                                                                                                                                                                                                                                                                                                                                                                                                                                                                                                                                                                                                                                                                                                                                                                                                                                                                                                                                                                                                                                                                                                                                                                                                                   |   |
| Light Distribution: Adjustable / Direct                                                                                                                                                                                                                                                                                                                                                                                                                                                                                                                                                                                                                                                                                                                                                                                                                                                                                                                                                                                                                                                                                                                                                                                                                                                                                                                                                                                                                                                                                                                                                                                                                                                                                                                                                                                                                                                                                                                                                                                                                                                                                        |   |
| Weight (kg): 9                                                                                                                                                                                                                                                                                                                                                                                                                                                                                                                                                                                                                                                                                                                                                                                                                                                                                                                                                                                                                                                                                                                                                                                                                                                                                                                                                                                                                                                                                                                                                                                                                                                                                                                                                                                                                                                                                                                                                                                                                                                                                                                 |   |
| Weight (lbs): 19.8                                                                                                                                                                                                                                                                                                                                                                                                                                                                                                                                                                                                                                                                                                                                                                                                                                                                                                                                                                                                                                                                                                                                                                                                                                                                                                                                                                                                                                                                                                                                                                                                                                                                                                                                                                                                                                                                                                                                                                                                                                                                                                             |   |
| Diffuser: PMMA - Opal / Micro-Prism / Sparkling Secret / Vintage                                                                                                                                                                                                                                                                                                                                                                                                                                                                                                                                                                                                                                                                                                                                                                                                                                                                                                                                                                                                                                                                                                                                                                                                                                                                                                                                                                                                                                                                                                                                                                                                                                                                                                                                                                                                                                                                                                                                                                                                                                                               |   |
| Industrial                                                                                                                                                                                                                                                                                                                                                                                                                                                                                                                                                                                                                                                                                                                                                                                                                                                                                                                                                                                                                                                                                                                                                                                                                                                                                                                                                                                                                                                                                                                                                                                                                                                                                                                                                                                                                                                                                                                                                                                                                                                                                                                     |   |
| Fixture Finish: SSR / BKV / CWI / CRY / HAB / UFT / ITA / RUA / FTG / M<br>LOD / PUS / FRO / FUP / KIA / POP / BLS / SPG / MEY / GOH / GUM / CH<br>COM / ABZ / JAG / OBR / MOS / ROR                                                                                                                                                                                                                                                                                                                                                                                                                                                                                                                                                                                                                                                                                                                                                                                                                                                                                                                                                                                                                                                                                                                                                                                                                                                                                                                                                                                                                                                                                                                                                                                                                                                                                                                                                                                                                                                                                                                                           |   |
| Fixture Material: Extruded Aluminum / Steel                                                                                                                                                                                                                                                                                                                                                                                                                                                                                                                                                                                                                                                                                                                                                                                                                                                                                                                                                                                                                                                                                                                                                                                                                                                                                                                                                                                                                                                                                                                                                                                                                                                                                                                                                                                                                                                                                                                                                                                                                                                                                    |   |
|                                                                                                                                                                                                                                                                                                                                                                                                                                                                                                                                                                                                                                                                                                                                                                                                                                                                                                                                                                                                                                                                                                                                                                                                                                                                                                                                                                                                                                                                                                                                                                                                                                                                                                                                                                                                                                                                                                                                                                                                                                                                                                                                |   |
|                                                                                                                                                                                                                                                                                                                                                                                                                                                                                                                                                                                                                                                                                                                                                                                                                                                                                                                                                                                                                                                                                                                                                                                                                                                                                                                                                                                                                                                                                                                                                                                                                                                                                                                                                                                                                                                                                                                                                                                                                                                                                                                                |   |
| Lamp Type: LED (Zhaga Standard)                                                                                                                                                                                                                                                                                                                                                                                                                                                                                                                                                                                                                                                                                                                                                                                                                                                                                                                                                                                                                                                                                                                                                                                                                                                                                                                                                                                                                                                                                                                                                                                                                                                                                                                                                                                                                                                                                                                                                                                                                                                                                                |   |
| Input Wattage (W): 96.8                                                                                                                                                                                                                                                                                                                                                                                                                                                                                                                                                                                                                                                                                                                                                                                                                                                                                                                                                                                                                                                                                                                                                                                                                                                                                                                                                                                                                                                                                                                                                                                                                                                                                                                                                                                                                                                                                                                                                                                                                                                                                                        |   |
| Total Output Wattage (W): 76.8                                                                                                                                                                                                                                                                                                                                                                                                                                                                                                                                                                                                                                                                                                                                                                                                                                                                                                                                                                                                                                                                                                                                                                                                                                                                                                                                                                                                                                                                                                                                                                                                                                                                                                                                                                                                                                                                                                                                                                                                                                                                                                 | > |
| Dimming: Tri-Mode (Non-Dimming and Phase Dimming (120Vac only<br>and 0-10V Dimming)                                                                                                                                                                                                                                                                                                                                                                                                                                                                                                                                                                                                                                                                                                                                                                                                                                                                                                                                                                                                                                                                                                                                                                                                                                                                                                                                                                                                                                                                                                                                                                                                                                                                                                                                                                                                                                                                                                                                                                                                                                            | 9 |
| Driver Included: Yes                                                                                                                                                                                                                                                                                                                                                                                                                                                                                                                                                                                                                                                                                                                                                                                                                                                                                                                                                                                                                                                                                                                                                                                                                                                                                                                                                                                                                                                                                                                                                                                                                                                                                                                                                                                                                                                                                                                                                                                                                                                                                                           |   |
| Driver Location: Integrated                                                                                                                                                                                                                                                                                                                                                                                                                                                                                                                                                                                                                                                                                                                                                                                                                                                                                                                                                                                                                                                                                                                                                                                                                                                                                                                                                                                                                                                                                                                                                                                                                                                                                                                                                                                                                                                                                                                                                                                                                                                                                                    |   |
| Driver Type: Constant Current - Universal                                                                                                                                                                                                                                                                                                                                                                                                                                                                                                                                                                                                                                                                                                                                                                                                                                                                                                                                                                                                                                                                                                                                                                                                                                                                                                                                                                                                                                                                                                                                                                                                                                                                                                                                                                                                                                                                                                                                                                                                                                                                                      |   |
| Driver Class: Class 2                                                                                                                                                                                                                                                                                                                                                                                                                                                                                                                                                                                                                                                                                                                                                                                                                                                                                                                                                                                                                                                                                                                                                                                                                                                                                                                                                                                                                                                                                                                                                                                                                                                                                                                                                                                                                                                                                                                                                                                                                                                                                                          |   |
| Input Voltage (V): 120 - 277                                                                                                                                                                                                                                                                                                                                                                                                                                                                                                                                                                                                                                                                                                                                                                                                                                                                                                                                                                                                                                                                                                                                                                                                                                                                                                                                                                                                                                                                                                                                                                                                                                                                                                                                                                                                                                                                                                                                                                                                                                                                                                   |   |
| Constant Current (MA): 600                                                                                                                                                                                                                                                                                                                                                                                                                                                                                                                                                                                                                                                                                                                                                                                                                                                                                                                                                                                                                                                                                                                                                                                                                                                                                                                                                                                                                                                                                                                                                                                                                                                                                                                                                                                                                                                                                                                                                                                                                                                                                                     |   |
| LED                                                                                                                                                                                                                                                                                                                                                                                                                                                                                                                                                                                                                                                                                                                                                                                                                                                                                                                                                                                                                                                                                                                                                                                                                                                                                                                                                                                                                                                                                                                                                                                                                                                                                                                                                                                                                                                                                                                                                                                                                                                                                                                            |   |
| Color Temperature (°K): 2700 / 3000 / 3500 / 4000                                                                                                                                                                                                                                                                                                                                                                                                                                                                                                                                                                                                                                                                                                                                                                                                                                                                                                                                                                                                                                                                                                                                                                                                                                                                                                                                                                                                                                                                                                                                                                                                                                                                                                                                                                                                                                                                                                                                                                                                                                                                              |   |

### GENERAL

| Series: Sign Diva Flex                                                      |
|-----------------------------------------------------------------------------|
| Subseries: Sign Diva Flex                                                   |
| Brand: Prolicht                                                             |
| Division: Architectural                                                     |
| Mounting Type: Suspension                                                   |
| Mounting Location: Ceiling                                                  |
| Subcategory: Pendant                                                        |
| PHYSICAL                                                                    |
| Shape: Round                                                                |
| Diameter (mm): 850                                                          |
| Diameter (in): 33 <sup>7</sup> / <sub>16</sub>                              |
| Height (mm): 1620                                                           |
| Height (in): $63\frac{3}{4}$                                                |
| Light Distribution: Adjustable / Direct                                     |
| Weight (kg): 2.007                                                          |
| Weight (lbs): 4.42                                                          |
| Diffuser: PMMA - Opal / Micro-Prism / Sparkling Secret / Vintage            |
| Industrial                                                                  |
| Fixture Finish: SSR / BKV / CWI / CRY / HAB / UFT / ITA / RUA / FTG / MYG / |
| LOD / PUS / FRO / FUP / KIA / POP / BLS / SPG / MEY / GOH / GUM / CHC /     |
| COM / ABZ / JAG / OBR / MOS / ROR                                           |
| Fixture Material: Extruded Aluminum / Steel                                 |
| ELECTRICAL                                                                  |
| Lamp Type: LED (Zhaga Standard)                                             |
| Input Wattage (W): 96.8                                                     |
| Total Output Wattage (W): 76.8                                              |
| Dimming: Tri-Mode (Non-Dimming and Phase Dimming (120Vac only)              |
| and 0-10V Dimming)                                                          |
| Driver Included: Yes                                                        |
| Driver Location: Integrated                                                 |
| Driver Type: Constant Current - Universal                                   |
| Driver Class: Class 2                                                       |
| Input Voltage (V): 120 - 277                                                |
| Constant Current (MA): 600                                                  |
| LED                                                                         |
| Color Temperature (°K): 2700 / 3000 / 3500 / 4000                           |
| Max. Delivered Lumen (lm): 9094 / 9806 / 11375 / 11617                      |
| Nominal Lumen (lm): 10753 / 11596 / 13461 / 13736                           |
| CRI: >90 CRI                                                                |
| Lamp Life (hus): 50000                                                      |

## Lamp Life (hrs): 50000

OPTICAL

Adjustability: Rotational 170°; Tilt 90°