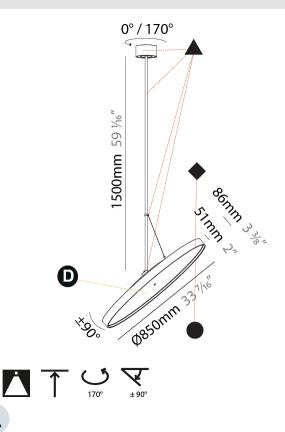

### GENERAL

| CENERALE CONTRACTOR OF CONTRAC |   |
|--------------------------------------------------------------------------------------------------------------------------------------------------------------------------------------------------------------------------------------------------------------------------------------------------------------------------------------------------------------------------------------------------------------------------------------------------------------------------------------------------------------------------------------------------------------------------------------------------------------------------------------------------------------------------------------------------------------------------------------------------------------------------------------------------------------------------------------------------------------------------------------------------------------------------------------------------------------------------------------------------------------------------------------------------------------------------------------------------------------------------------------------------------------------------------------------------------------------------------------------------------------------------------------------------------------------------------------------------------------------------------------------------------------------------------------------------------------------------------------------------------------------------------------------------------------------------------------------------------------------------------------------------------------------------------------------------------------------------------------------------------------------------------------------------------------------------------------------------------------------------------------------------------------------------------------------------------------------------------------------------------------------------------------------------------------------------------------------------------------------------------|---|
| Series: Sign Diva Flex                                                                                                                                                                                                                                                                                                                                                                                                                                                                                                                                                                                                                                                                                                                                                                                                                                                                                                                                                                                                                                                                                                                                                                                                                                                                                                                                                                                                                                                                                                                                                                                                                                                                                                                                                                                                                                                                                                                                                                                                                                                                                                         |   |
| Subseries: Sign Diva Flex                                                                                                                                                                                                                                                                                                                                                                                                                                                                                                                                                                                                                                                                                                                                                                                                                                                                                                                                                                                                                                                                                                                                                                                                                                                                                                                                                                                                                                                                                                                                                                                                                                                                                                                                                                                                                                                                                                                                                                                                                                                                                                      |   |
| Brand: Prolicht                                                                                                                                                                                                                                                                                                                                                                                                                                                                                                                                                                                                                                                                                                                                                                                                                                                                                                                                                                                                                                                                                                                                                                                                                                                                                                                                                                                                                                                                                                                                                                                                                                                                                                                                                                                                                                                                                                                                                                                                                                                                                                                |   |
| Division: Architectural                                                                                                                                                                                                                                                                                                                                                                                                                                                                                                                                                                                                                                                                                                                                                                                                                                                                                                                                                                                                                                                                                                                                                                                                                                                                                                                                                                                                                                                                                                                                                                                                                                                                                                                                                                                                                                                                                                                                                                                                                                                                                                        |   |
| Mounting Type: Suspension                                                                                                                                                                                                                                                                                                                                                                                                                                                                                                                                                                                                                                                                                                                                                                                                                                                                                                                                                                                                                                                                                                                                                                                                                                                                                                                                                                                                                                                                                                                                                                                                                                                                                                                                                                                                                                                                                                                                                                                                                                                                                                      |   |
| Mounting Location: Ceiling                                                                                                                                                                                                                                                                                                                                                                                                                                                                                                                                                                                                                                                                                                                                                                                                                                                                                                                                                                                                                                                                                                                                                                                                                                                                                                                                                                                                                                                                                                                                                                                                                                                                                                                                                                                                                                                                                                                                                                                                                                                                                                     |   |
| Subcategory: Pendant                                                                                                                                                                                                                                                                                                                                                                                                                                                                                                                                                                                                                                                                                                                                                                                                                                                                                                                                                                                                                                                                                                                                                                                                                                                                                                                                                                                                                                                                                                                                                                                                                                                                                                                                                                                                                                                                                                                                                                                                                                                                                                           |   |
| PHYSICAL                                                                                                                                                                                                                                                                                                                                                                                                                                                                                                                                                                                                                                                                                                                                                                                                                                                                                                                                                                                                                                                                                                                                                                                                                                                                                                                                                                                                                                                                                                                                                                                                                                                                                                                                                                                                                                                                                                                                                                                                                                                                                                                       |   |
| Diameter (mm): 850                                                                                                                                                                                                                                                                                                                                                                                                                                                                                                                                                                                                                                                                                                                                                                                                                                                                                                                                                                                                                                                                                                                                                                                                                                                                                                                                                                                                                                                                                                                                                                                                                                                                                                                                                                                                                                                                                                                                                                                                                                                                                                             |   |
| Diameter (in): 33 <sup>7</sup> / <sub>16</sub>                                                                                                                                                                                                                                                                                                                                                                                                                                                                                                                                                                                                                                                                                                                                                                                                                                                                                                                                                                                                                                                                                                                                                                                                                                                                                                                                                                                                                                                                                                                                                                                                                                                                                                                                                                                                                                                                                                                                                                                                                                                                                 |   |
| Height (mm): 870                                                                                                                                                                                                                                                                                                                                                                                                                                                                                                                                                                                                                                                                                                                                                                                                                                                                                                                                                                                                                                                                                                                                                                                                                                                                                                                                                                                                                                                                                                                                                                                                                                                                                                                                                                                                                                                                                                                                                                                                                                                                                                               |   |
| Height (in): $34\frac{1}{4}$                                                                                                                                                                                                                                                                                                                                                                                                                                                                                                                                                                                                                                                                                                                                                                                                                                                                                                                                                                                                                                                                                                                                                                                                                                                                                                                                                                                                                                                                                                                                                                                                                                                                                                                                                                                                                                                                                                                                                                                                                                                                                                   |   |
| Light Distribution: Adjustable / Direct                                                                                                                                                                                                                                                                                                                                                                                                                                                                                                                                                                                                                                                                                                                                                                                                                                                                                                                                                                                                                                                                                                                                                                                                                                                                                                                                                                                                                                                                                                                                                                                                                                                                                                                                                                                                                                                                                                                                                                                                                                                                                        |   |
| Weight (kg): 9                                                                                                                                                                                                                                                                                                                                                                                                                                                                                                                                                                                                                                                                                                                                                                                                                                                                                                                                                                                                                                                                                                                                                                                                                                                                                                                                                                                                                                                                                                                                                                                                                                                                                                                                                                                                                                                                                                                                                                                                                                                                                                                 |   |
| Weight (lbs): 19.8                                                                                                                                                                                                                                                                                                                                                                                                                                                                                                                                                                                                                                                                                                                                                                                                                                                                                                                                                                                                                                                                                                                                                                                                                                                                                                                                                                                                                                                                                                                                                                                                                                                                                                                                                                                                                                                                                                                                                                                                                                                                                                             |   |
| Diffuser: PMMA - Opal / Micro-Prism / Sparkling Secret / Vintage                                                                                                                                                                                                                                                                                                                                                                                                                                                                                                                                                                                                                                                                                                                                                                                                                                                                                                                                                                                                                                                                                                                                                                                                                                                                                                                                                                                                                                                                                                                                                                                                                                                                                                                                                                                                                                                                                                                                                                                                                                                               |   |
| Industrial                                                                                                                                                                                                                                                                                                                                                                                                                                                                                                                                                                                                                                                                                                                                                                                                                                                                                                                                                                                                                                                                                                                                                                                                                                                                                                                                                                                                                                                                                                                                                                                                                                                                                                                                                                                                                                                                                                                                                                                                                                                                                                                     |   |
| Fixture Finish: SSR / BKV / CWI / CRY / HAB / UFT / ITA / RUA / FTG / M<br>LOD / PUS / FRO / FUP / KIA / POP / BLS / SPG / MEY / GOH / GUM / CH<br>COM / ABZ / JAG / OBR / MOS / ROR                                                                                                                                                                                                                                                                                                                                                                                                                                                                                                                                                                                                                                                                                                                                                                                                                                                                                                                                                                                                                                                                                                                                                                                                                                                                                                                                                                                                                                                                                                                                                                                                                                                                                                                                                                                                                                                                                                                                           |   |
| Fixture Material: Extruded Aluminum / Steel                                                                                                                                                                                                                                                                                                                                                                                                                                                                                                                                                                                                                                                                                                                                                                                                                                                                                                                                                                                                                                                                                                                                                                                                                                                                                                                                                                                                                                                                                                                                                                                                                                                                                                                                                                                                                                                                                                                                                                                                                                                                                    |   |
|                                                                                                                                                                                                                                                                                                                                                                                                                                                                                                                                                                                                                                                                                                                                                                                                                                                                                                                                                                                                                                                                                                                                                                                                                                                                                                                                                                                                                                                                                                                                                                                                                                                                                                                                                                                                                                                                                                                                                                                                                                                                                                                                |   |
|                                                                                                                                                                                                                                                                                                                                                                                                                                                                                                                                                                                                                                                                                                                                                                                                                                                                                                                                                                                                                                                                                                                                                                                                                                                                                                                                                                                                                                                                                                                                                                                                                                                                                                                                                                                                                                                                                                                                                                                                                                                                                                                                |   |
| Lamp Type: LED (Zhaga Standard)                                                                                                                                                                                                                                                                                                                                                                                                                                                                                                                                                                                                                                                                                                                                                                                                                                                                                                                                                                                                                                                                                                                                                                                                                                                                                                                                                                                                                                                                                                                                                                                                                                                                                                                                                                                                                                                                                                                                                                                                                                                                                                |   |
| Input Wattage (W): 96.8                                                                                                                                                                                                                                                                                                                                                                                                                                                                                                                                                                                                                                                                                                                                                                                                                                                                                                                                                                                                                                                                                                                                                                                                                                                                                                                                                                                                                                                                                                                                                                                                                                                                                                                                                                                                                                                                                                                                                                                                                                                                                                        |   |
| Total Output Wattage (W): 76.8                                                                                                                                                                                                                                                                                                                                                                                                                                                                                                                                                                                                                                                                                                                                                                                                                                                                                                                                                                                                                                                                                                                                                                                                                                                                                                                                                                                                                                                                                                                                                                                                                                                                                                                                                                                                                                                                                                                                                                                                                                                                                                 | > |
| Dimming: Tri-Mode (Non-Dimming and Phase Dimming (120Vac only<br>and 0-10V Dimming)                                                                                                                                                                                                                                                                                                                                                                                                                                                                                                                                                                                                                                                                                                                                                                                                                                                                                                                                                                                                                                                                                                                                                                                                                                                                                                                                                                                                                                                                                                                                                                                                                                                                                                                                                                                                                                                                                                                                                                                                                                            | 9 |
| Driver Included: Yes                                                                                                                                                                                                                                                                                                                                                                                                                                                                                                                                                                                                                                                                                                                                                                                                                                                                                                                                                                                                                                                                                                                                                                                                                                                                                                                                                                                                                                                                                                                                                                                                                                                                                                                                                                                                                                                                                                                                                                                                                                                                                                           |   |
| Driver Location: Integrated                                                                                                                                                                                                                                                                                                                                                                                                                                                                                                                                                                                                                                                                                                                                                                                                                                                                                                                                                                                                                                                                                                                                                                                                                                                                                                                                                                                                                                                                                                                                                                                                                                                                                                                                                                                                                                                                                                                                                                                                                                                                                                    |   |
| Driver Type: Constant Current - Universal                                                                                                                                                                                                                                                                                                                                                                                                                                                                                                                                                                                                                                                                                                                                                                                                                                                                                                                                                                                                                                                                                                                                                                                                                                                                                                                                                                                                                                                                                                                                                                                                                                                                                                                                                                                                                                                                                                                                                                                                                                                                                      |   |
| Driver Class: Class 2                                                                                                                                                                                                                                                                                                                                                                                                                                                                                                                                                                                                                                                                                                                                                                                                                                                                                                                                                                                                                                                                                                                                                                                                                                                                                                                                                                                                                                                                                                                                                                                                                                                                                                                                                                                                                                                                                                                                                                                                                                                                                                          |   |
| Input Voltage (V): 120 - 277                                                                                                                                                                                                                                                                                                                                                                                                                                                                                                                                                                                                                                                                                                                                                                                                                                                                                                                                                                                                                                                                                                                                                                                                                                                                                                                                                                                                                                                                                                                                                                                                                                                                                                                                                                                                                                                                                                                                                                                                                                                                                                   |   |
| Constant Current (MA): 600                                                                                                                                                                                                                                                                                                                                                                                                                                                                                                                                                                                                                                                                                                                                                                                                                                                                                                                                                                                                                                                                                                                                                                                                                                                                                                                                                                                                                                                                                                                                                                                                                                                                                                                                                                                                                                                                                                                                                                                                                                                                                                     |   |
| LED                                                                                                                                                                                                                                                                                                                                                                                                                                                                                                                                                                                                                                                                                                                                                                                                                                                                                                                                                                                                                                                                                                                                                                                                                                                                                                                                                                                                                                                                                                                                                                                                                                                                                                                                                                                                                                                                                                                                                                                                                                                                                                                            |   |
| Color Temperature (°K): 2700 / 3000 / 3500 / 4000                                                                                                                                                                                                                                                                                                                                                                                                                                                                                                                                                                                                                                                                                                                                                                                                                                                                                                                                                                                                                                                                                                                                                                                                                                                                                                                                                                                                                                                                                                                                                                                                                                                                                                                                                                                                                                                                                                                                                                                                                                                                              |   |

### GENERAL

| Series: Sign Diva Flex                                                      |
|-----------------------------------------------------------------------------|
| Subseries: Sign Diva Flex                                                   |
| Brand: Prolicht                                                             |
| Division: Architectural                                                     |
| Mounting Type: Suspension                                                   |
| Mounting Location: Ceiling                                                  |
| Subcategory: Pendant                                                        |
| PHYSICAL                                                                    |
| Shape: Round                                                                |
| Diameter (mm): 850                                                          |
| Diameter (in): 33 <sup>7</sup> / <sub>16</sub>                              |
| Height (mm): 1620                                                           |
| Height (in): $63\frac{3}{4}$                                                |
| Light Distribution: Adjustable / Direct                                     |
| Weight (kg): 2.007                                                          |
| Weight (lbs): 4.42                                                          |
| Diffuser: PMMA - Opal / Micro-Prism / Sparkling Secret / Vintage            |
| Industrial                                                                  |
| Fixture Finish: SSR / BKV / CWI / CRY / HAB / UFT / ITA / RUA / FTG / MYG / |
| LOD / PUS / FRO / FUP / KIA / POP / BLS / SPG / MEY / GOH / GUM / CHC /     |
| COM / ABZ / JAG / OBR / MOS / ROR                                           |
| Fixture Material: Extruded Aluminum / Steel                                 |
| ELECTRICAL                                                                  |
| Lamp Type: LED (Zhaga Standard)                                             |
| Input Wattage (W): 96.8                                                     |
| Total Output Wattage (W): 76.8                                              |
| Dimming: Tri-Mode (Non-Dimming and Phase Dimming (120Vac only)              |
| and 0-10V Dimming)                                                          |
| Driver Included: Yes                                                        |
| Driver Location: Integrated                                                 |
| Driver Type: Constant Current - Universal                                   |
| Driver Class: Class 2                                                       |
| Input Voltage (V): 120 - 277                                                |
| Constant Current (MA): 600                                                  |
| LED                                                                         |
| Color Temperature (°K): 2700 / 3000 / 3500 / 4000                           |
| Max. Delivered Lumen (lm): 9094 / 9806 / 11375 / 11617                      |
| Nominal Lumen (lm): 10753 / 11596 / 13461 / 13736                           |
| CRI: >90 CRI                                                                |
| Lamp Life (hus): 50000                                                      |

## Lamp Life (hrs): 50000

OPTICAL

Adjustability: Rotational 170°; Tilt 90°