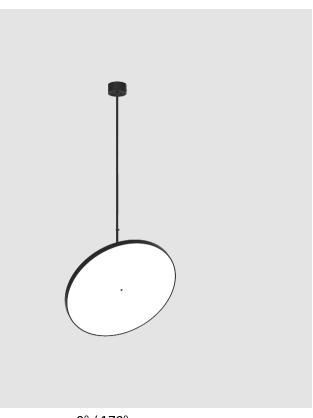

### GENERAL

| CENERALE CONTRACTOR OF CONTRAC |   |
|--------------------------------------------------------------------------------------------------------------------------------------------------------------------------------------------------------------------------------------------------------------------------------------------------------------------------------------------------------------------------------------------------------------------------------------------------------------------------------------------------------------------------------------------------------------------------------------------------------------------------------------------------------------------------------------------------------------------------------------------------------------------------------------------------------------------------------------------------------------------------------------------------------------------------------------------------------------------------------------------------------------------------------------------------------------------------------------------------------------------------------------------------------------------------------------------------------------------------------------------------------------------------------------------------------------------------------------------------------------------------------------------------------------------------------------------------------------------------------------------------------------------------------------------------------------------------------------------------------------------------------------------------------------------------------------------------------------------------------------------------------------------------------------------------------------------------------------------------------------------------------------------------------------------------------------------------------------------------------------------------------------------------------------------------------------------------------------------------------------------------------|---|
| Series: Sign Diva Flex                                                                                                                                                                                                                                                                                                                                                                                                                                                                                                                                                                                                                                                                                                                                                                                                                                                                                                                                                                                                                                                                                                                                                                                                                                                                                                                                                                                                                                                                                                                                                                                                                                                                                                                                                                                                                                                                                                                                                                                                                                                                                                         |   |
| Subseries: Sign Diva Flex                                                                                                                                                                                                                                                                                                                                                                                                                                                                                                                                                                                                                                                                                                                                                                                                                                                                                                                                                                                                                                                                                                                                                                                                                                                                                                                                                                                                                                                                                                                                                                                                                                                                                                                                                                                                                                                                                                                                                                                                                                                                                                      |   |
| Brand: Prolicht                                                                                                                                                                                                                                                                                                                                                                                                                                                                                                                                                                                                                                                                                                                                                                                                                                                                                                                                                                                                                                                                                                                                                                                                                                                                                                                                                                                                                                                                                                                                                                                                                                                                                                                                                                                                                                                                                                                                                                                                                                                                                                                |   |
| Division: Architectural                                                                                                                                                                                                                                                                                                                                                                                                                                                                                                                                                                                                                                                                                                                                                                                                                                                                                                                                                                                                                                                                                                                                                                                                                                                                                                                                                                                                                                                                                                                                                                                                                                                                                                                                                                                                                                                                                                                                                                                                                                                                                                        |   |
| Mounting Type: Suspension                                                                                                                                                                                                                                                                                                                                                                                                                                                                                                                                                                                                                                                                                                                                                                                                                                                                                                                                                                                                                                                                                                                                                                                                                                                                                                                                                                                                                                                                                                                                                                                                                                                                                                                                                                                                                                                                                                                                                                                                                                                                                                      |   |
| Mounting Location: Ceiling                                                                                                                                                                                                                                                                                                                                                                                                                                                                                                                                                                                                                                                                                                                                                                                                                                                                                                                                                                                                                                                                                                                                                                                                                                                                                                                                                                                                                                                                                                                                                                                                                                                                                                                                                                                                                                                                                                                                                                                                                                                                                                     |   |
| Subcategory: Pendant                                                                                                                                                                                                                                                                                                                                                                                                                                                                                                                                                                                                                                                                                                                                                                                                                                                                                                                                                                                                                                                                                                                                                                                                                                                                                                                                                                                                                                                                                                                                                                                                                                                                                                                                                                                                                                                                                                                                                                                                                                                                                                           |   |
| PHYSICAL                                                                                                                                                                                                                                                                                                                                                                                                                                                                                                                                                                                                                                                                                                                                                                                                                                                                                                                                                                                                                                                                                                                                                                                                                                                                                                                                                                                                                                                                                                                                                                                                                                                                                                                                                                                                                                                                                                                                                                                                                                                                                                                       |   |
| Diameter (mm): 850                                                                                                                                                                                                                                                                                                                                                                                                                                                                                                                                                                                                                                                                                                                                                                                                                                                                                                                                                                                                                                                                                                                                                                                                                                                                                                                                                                                                                                                                                                                                                                                                                                                                                                                                                                                                                                                                                                                                                                                                                                                                                                             |   |
| Diameter (in): 33 <sup>7</sup> / <sub>16</sub>                                                                                                                                                                                                                                                                                                                                                                                                                                                                                                                                                                                                                                                                                                                                                                                                                                                                                                                                                                                                                                                                                                                                                                                                                                                                                                                                                                                                                                                                                                                                                                                                                                                                                                                                                                                                                                                                                                                                                                                                                                                                                 |   |
| Height (mm): 870                                                                                                                                                                                                                                                                                                                                                                                                                                                                                                                                                                                                                                                                                                                                                                                                                                                                                                                                                                                                                                                                                                                                                                                                                                                                                                                                                                                                                                                                                                                                                                                                                                                                                                                                                                                                                                                                                                                                                                                                                                                                                                               |   |
| Height (in): $34\frac{1}{4}$                                                                                                                                                                                                                                                                                                                                                                                                                                                                                                                                                                                                                                                                                                                                                                                                                                                                                                                                                                                                                                                                                                                                                                                                                                                                                                                                                                                                                                                                                                                                                                                                                                                                                                                                                                                                                                                                                                                                                                                                                                                                                                   |   |
| Light Distribution: Adjustable / Direct                                                                                                                                                                                                                                                                                                                                                                                                                                                                                                                                                                                                                                                                                                                                                                                                                                                                                                                                                                                                                                                                                                                                                                                                                                                                                                                                                                                                                                                                                                                                                                                                                                                                                                                                                                                                                                                                                                                                                                                                                                                                                        |   |
| Weight (kg): 9                                                                                                                                                                                                                                                                                                                                                                                                                                                                                                                                                                                                                                                                                                                                                                                                                                                                                                                                                                                                                                                                                                                                                                                                                                                                                                                                                                                                                                                                                                                                                                                                                                                                                                                                                                                                                                                                                                                                                                                                                                                                                                                 |   |
| Weight (lbs): 19.8                                                                                                                                                                                                                                                                                                                                                                                                                                                                                                                                                                                                                                                                                                                                                                                                                                                                                                                                                                                                                                                                                                                                                                                                                                                                                                                                                                                                                                                                                                                                                                                                                                                                                                                                                                                                                                                                                                                                                                                                                                                                                                             |   |
| Diffuser: PMMA - Opal / Micro-Prism / Sparkling Secret / Vintage                                                                                                                                                                                                                                                                                                                                                                                                                                                                                                                                                                                                                                                                                                                                                                                                                                                                                                                                                                                                                                                                                                                                                                                                                                                                                                                                                                                                                                                                                                                                                                                                                                                                                                                                                                                                                                                                                                                                                                                                                                                               |   |
| Industrial                                                                                                                                                                                                                                                                                                                                                                                                                                                                                                                                                                                                                                                                                                                                                                                                                                                                                                                                                                                                                                                                                                                                                                                                                                                                                                                                                                                                                                                                                                                                                                                                                                                                                                                                                                                                                                                                                                                                                                                                                                                                                                                     |   |
| Fixture Finish: SSR / BKV / CWI / CRY / HAB / UFT / ITA / RUA / FTG / M<br>LOD / PUS / FRO / FUP / KIA / POP / BLS / SPG / MEY / GOH / GUM / CH<br>COM / ABZ / JAG / OBR / MOS / ROR                                                                                                                                                                                                                                                                                                                                                                                                                                                                                                                                                                                                                                                                                                                                                                                                                                                                                                                                                                                                                                                                                                                                                                                                                                                                                                                                                                                                                                                                                                                                                                                                                                                                                                                                                                                                                                                                                                                                           |   |
| Fixture Material: Extruded Aluminum / Steel                                                                                                                                                                                                                                                                                                                                                                                                                                                                                                                                                                                                                                                                                                                                                                                                                                                                                                                                                                                                                                                                                                                                                                                                                                                                                                                                                                                                                                                                                                                                                                                                                                                                                                                                                                                                                                                                                                                                                                                                                                                                                    |   |
|                                                                                                                                                                                                                                                                                                                                                                                                                                                                                                                                                                                                                                                                                                                                                                                                                                                                                                                                                                                                                                                                                                                                                                                                                                                                                                                                                                                                                                                                                                                                                                                                                                                                                                                                                                                                                                                                                                                                                                                                                                                                                                                                |   |
|                                                                                                                                                                                                                                                                                                                                                                                                                                                                                                                                                                                                                                                                                                                                                                                                                                                                                                                                                                                                                                                                                                                                                                                                                                                                                                                                                                                                                                                                                                                                                                                                                                                                                                                                                                                                                                                                                                                                                                                                                                                                                                                                |   |
| Lamp Type: LED (Zhaga Standard)                                                                                                                                                                                                                                                                                                                                                                                                                                                                                                                                                                                                                                                                                                                                                                                                                                                                                                                                                                                                                                                                                                                                                                                                                                                                                                                                                                                                                                                                                                                                                                                                                                                                                                                                                                                                                                                                                                                                                                                                                                                                                                |   |
| Input Wattage (W): 96.8                                                                                                                                                                                                                                                                                                                                                                                                                                                                                                                                                                                                                                                                                                                                                                                                                                                                                                                                                                                                                                                                                                                                                                                                                                                                                                                                                                                                                                                                                                                                                                                                                                                                                                                                                                                                                                                                                                                                                                                                                                                                                                        |   |
| Total Output Wattage (W): 76.8                                                                                                                                                                                                                                                                                                                                                                                                                                                                                                                                                                                                                                                                                                                                                                                                                                                                                                                                                                                                                                                                                                                                                                                                                                                                                                                                                                                                                                                                                                                                                                                                                                                                                                                                                                                                                                                                                                                                                                                                                                                                                                 | > |
| Dimming: Tri-Mode (Non-Dimming and Phase Dimming (120Vac only<br>and 0-10V Dimming)                                                                                                                                                                                                                                                                                                                                                                                                                                                                                                                                                                                                                                                                                                                                                                                                                                                                                                                                                                                                                                                                                                                                                                                                                                                                                                                                                                                                                                                                                                                                                                                                                                                                                                                                                                                                                                                                                                                                                                                                                                            | 9 |
| Driver Included: Yes                                                                                                                                                                                                                                                                                                                                                                                                                                                                                                                                                                                                                                                                                                                                                                                                                                                                                                                                                                                                                                                                                                                                                                                                                                                                                                                                                                                                                                                                                                                                                                                                                                                                                                                                                                                                                                                                                                                                                                                                                                                                                                           |   |
| Driver Location: Integrated                                                                                                                                                                                                                                                                                                                                                                                                                                                                                                                                                                                                                                                                                                                                                                                                                                                                                                                                                                                                                                                                                                                                                                                                                                                                                                                                                                                                                                                                                                                                                                                                                                                                                                                                                                                                                                                                                                                                                                                                                                                                                                    |   |
| Driver Type: Constant Current - Universal                                                                                                                                                                                                                                                                                                                                                                                                                                                                                                                                                                                                                                                                                                                                                                                                                                                                                                                                                                                                                                                                                                                                                                                                                                                                                                                                                                                                                                                                                                                                                                                                                                                                                                                                                                                                                                                                                                                                                                                                                                                                                      |   |
| Driver Class: Class 2                                                                                                                                                                                                                                                                                                                                                                                                                                                                                                                                                                                                                                                                                                                                                                                                                                                                                                                                                                                                                                                                                                                                                                                                                                                                                                                                                                                                                                                                                                                                                                                                                                                                                                                                                                                                                                                                                                                                                                                                                                                                                                          |   |
| Input Voltage (V): 120 - 277                                                                                                                                                                                                                                                                                                                                                                                                                                                                                                                                                                                                                                                                                                                                                                                                                                                                                                                                                                                                                                                                                                                                                                                                                                                                                                                                                                                                                                                                                                                                                                                                                                                                                                                                                                                                                                                                                                                                                                                                                                                                                                   |   |
| Constant Current (MA): 600                                                                                                                                                                                                                                                                                                                                                                                                                                                                                                                                                                                                                                                                                                                                                                                                                                                                                                                                                                                                                                                                                                                                                                                                                                                                                                                                                                                                                                                                                                                                                                                                                                                                                                                                                                                                                                                                                                                                                                                                                                                                                                     |   |
| LED                                                                                                                                                                                                                                                                                                                                                                                                                                                                                                                                                                                                                                                                                                                                                                                                                                                                                                                                                                                                                                                                                                                                                                                                                                                                                                                                                                                                                                                                                                                                                                                                                                                                                                                                                                                                                                                                                                                                                                                                                                                                                                                            |   |
| Color Temperature (°K): 2700 / 3000 / 3500 / 4000                                                                                                                                                                                                                                                                                                                                                                                                                                                                                                                                                                                                                                                                                                                                                                                                                                                                                                                                                                                                                                                                                                                                                                                                                                                                                                                                                                                                                                                                                                                                                                                                                                                                                                                                                                                                                                                                                                                                                                                                                                                                              |   |

### GENERAL

| Series: Sign Diva Flex                                                      |
|-----------------------------------------------------------------------------|
| Subseries: Sign Diva Flex                                                   |
| Brand: Prolicht                                                             |
| Division: Architectural                                                     |
| Mounting Type: Suspension                                                   |
| Mounting Location: Ceiling                                                  |
| Subcategory: Pendant                                                        |
| PHYSICAL                                                                    |
| Shape: Round                                                                |
| Diameter (mm): 850                                                          |
| Diameter (in): 33 <sup>7</sup> / <sub>16</sub>                              |
| Height (mm): 1620                                                           |
| Height (in): $63\frac{3}{4}$                                                |
| Light Distribution: Adjustable / Direct                                     |
| Weight (kg): 2.007                                                          |
| Weight (lbs): 4.42                                                          |
| Diffuser: PMMA - Opal / Micro-Prism / Sparkling Secret / Vintage            |
| Industrial                                                                  |
| Fixture Finish: SSR / BKV / CWI / CRY / HAB / UFT / ITA / RUA / FTG / MYG / |
| LOD / PUS / FRO / FUP / KIA / POP / BLS / SPG / MEY / GOH / GUM / CHC /     |
| COM / ABZ / JAG / OBR / MOS / ROR                                           |
| Fixture Material: Extruded Aluminum / Steel                                 |
| ELECTRICAL                                                                  |
| Lamp Type: LED (Zhaga Standard)                                             |
| Input Wattage (W): 96.8                                                     |
| Total Output Wattage (W): 76.8                                              |
| Dimming: Tri-Mode (Non-Dimming and Phase Dimming (120Vac only)              |
| and 0-10V Dimming)                                                          |
| Driver Included: Yes                                                        |
| Driver Location: Integrated                                                 |
| Driver Type: Constant Current - Universal                                   |
| Driver Class: Class 2                                                       |
| Input Voltage (V): 120 - 277                                                |
| Constant Current (MA): 600                                                  |
| LED                                                                         |
| Color Temperature (°K): 2700 / 3000 / 3500 / 4000                           |
| Max. Delivered Lumen (lm): 9094 / 9806 / 11375 / 11617                      |
| Nominal Lumen (lm): 10753 / 11596 / 13461 / 13736                           |
| CRI: >90 CRI                                                                |
| Lamp Life (hus): 50000                                                      |