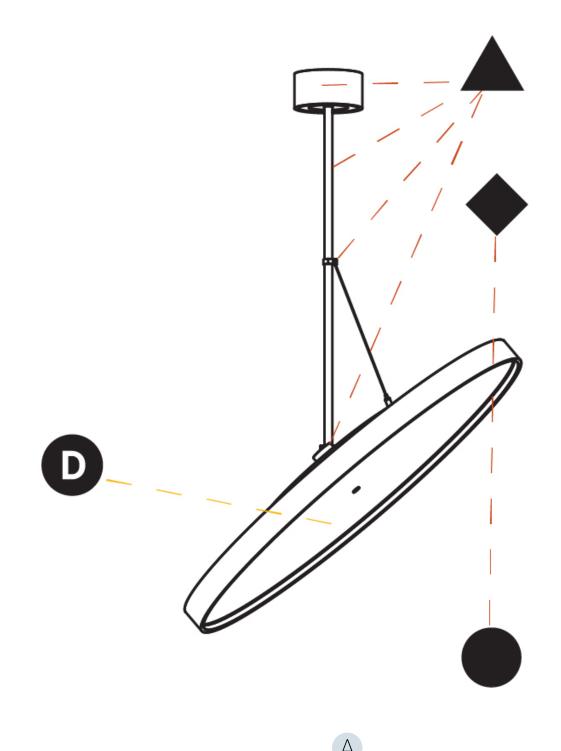

### GENERAL

| CENERALE CONTRACTOR OF CONTRAC |   |
|--------------------------------------------------------------------------------------------------------------------------------------------------------------------------------------------------------------------------------------------------------------------------------------------------------------------------------------------------------------------------------------------------------------------------------------------------------------------------------------------------------------------------------------------------------------------------------------------------------------------------------------------------------------------------------------------------------------------------------------------------------------------------------------------------------------------------------------------------------------------------------------------------------------------------------------------------------------------------------------------------------------------------------------------------------------------------------------------------------------------------------------------------------------------------------------------------------------------------------------------------------------------------------------------------------------------------------------------------------------------------------------------------------------------------------------------------------------------------------------------------------------------------------------------------------------------------------------------------------------------------------------------------------------------------------------------------------------------------------------------------------------------------------------------------------------------------------------------------------------------------------------------------------------------------------------------------------------------------------------------------------------------------------------------------------------------------------------------------------------------------------|---|
| Series: Sign Diva Flex                                                                                                                                                                                                                                                                                                                                                                                                                                                                                                                                                                                                                                                                                                                                                                                                                                                                                                                                                                                                                                                                                                                                                                                                                                                                                                                                                                                                                                                                                                                                                                                                                                                                                                                                                                                                                                                                                                                                                                                                                                                                                                         |   |
| Subseries: Sign Diva Flex                                                                                                                                                                                                                                                                                                                                                                                                                                                                                                                                                                                                                                                                                                                                                                                                                                                                                                                                                                                                                                                                                                                                                                                                                                                                                                                                                                                                                                                                                                                                                                                                                                                                                                                                                                                                                                                                                                                                                                                                                                                                                                      |   |
| Brand: Prolicht                                                                                                                                                                                                                                                                                                                                                                                                                                                                                                                                                                                                                                                                                                                                                                                                                                                                                                                                                                                                                                                                                                                                                                                                                                                                                                                                                                                                                                                                                                                                                                                                                                                                                                                                                                                                                                                                                                                                                                                                                                                                                                                |   |
| Division: Architectural                                                                                                                                                                                                                                                                                                                                                                                                                                                                                                                                                                                                                                                                                                                                                                                                                                                                                                                                                                                                                                                                                                                                                                                                                                                                                                                                                                                                                                                                                                                                                                                                                                                                                                                                                                                                                                                                                                                                                                                                                                                                                                        |   |
| Mounting Type: Suspension                                                                                                                                                                                                                                                                                                                                                                                                                                                                                                                                                                                                                                                                                                                                                                                                                                                                                                                                                                                                                                                                                                                                                                                                                                                                                                                                                                                                                                                                                                                                                                                                                                                                                                                                                                                                                                                                                                                                                                                                                                                                                                      |   |
| Mounting Location: Ceiling                                                                                                                                                                                                                                                                                                                                                                                                                                                                                                                                                                                                                                                                                                                                                                                                                                                                                                                                                                                                                                                                                                                                                                                                                                                                                                                                                                                                                                                                                                                                                                                                                                                                                                                                                                                                                                                                                                                                                                                                                                                                                                     |   |
| Subcategory: Pendant                                                                                                                                                                                                                                                                                                                                                                                                                                                                                                                                                                                                                                                                                                                                                                                                                                                                                                                                                                                                                                                                                                                                                                                                                                                                                                                                                                                                                                                                                                                                                                                                                                                                                                                                                                                                                                                                                                                                                                                                                                                                                                           |   |
| PHYSICAL                                                                                                                                                                                                                                                                                                                                                                                                                                                                                                                                                                                                                                                                                                                                                                                                                                                                                                                                                                                                                                                                                                                                                                                                                                                                                                                                                                                                                                                                                                                                                                                                                                                                                                                                                                                                                                                                                                                                                                                                                                                                                                                       |   |
| Diameter (mm): 850                                                                                                                                                                                                                                                                                                                                                                                                                                                                                                                                                                                                                                                                                                                                                                                                                                                                                                                                                                                                                                                                                                                                                                                                                                                                                                                                                                                                                                                                                                                                                                                                                                                                                                                                                                                                                                                                                                                                                                                                                                                                                                             |   |
| Diameter (in): 33 <sup>7</sup> / <sub>16</sub>                                                                                                                                                                                                                                                                                                                                                                                                                                                                                                                                                                                                                                                                                                                                                                                                                                                                                                                                                                                                                                                                                                                                                                                                                                                                                                                                                                                                                                                                                                                                                                                                                                                                                                                                                                                                                                                                                                                                                                                                                                                                                 |   |
| Height (mm): 870                                                                                                                                                                                                                                                                                                                                                                                                                                                                                                                                                                                                                                                                                                                                                                                                                                                                                                                                                                                                                                                                                                                                                                                                                                                                                                                                                                                                                                                                                                                                                                                                                                                                                                                                                                                                                                                                                                                                                                                                                                                                                                               |   |
| Height (in): $34\frac{1}{4}$                                                                                                                                                                                                                                                                                                                                                                                                                                                                                                                                                                                                                                                                                                                                                                                                                                                                                                                                                                                                                                                                                                                                                                                                                                                                                                                                                                                                                                                                                                                                                                                                                                                                                                                                                                                                                                                                                                                                                                                                                                                                                                   |   |
| Light Distribution: Adjustable / Direct                                                                                                                                                                                                                                                                                                                                                                                                                                                                                                                                                                                                                                                                                                                                                                                                                                                                                                                                                                                                                                                                                                                                                                                                                                                                                                                                                                                                                                                                                                                                                                                                                                                                                                                                                                                                                                                                                                                                                                                                                                                                                        |   |
| Weight (kg): 9                                                                                                                                                                                                                                                                                                                                                                                                                                                                                                                                                                                                                                                                                                                                                                                                                                                                                                                                                                                                                                                                                                                                                                                                                                                                                                                                                                                                                                                                                                                                                                                                                                                                                                                                                                                                                                                                                                                                                                                                                                                                                                                 |   |
| Weight (lbs): 19.8                                                                                                                                                                                                                                                                                                                                                                                                                                                                                                                                                                                                                                                                                                                                                                                                                                                                                                                                                                                                                                                                                                                                                                                                                                                                                                                                                                                                                                                                                                                                                                                                                                                                                                                                                                                                                                                                                                                                                                                                                                                                                                             |   |
| Diffuser: PMMA - Opal / Micro-Prism / Sparkling Secret / Vintage                                                                                                                                                                                                                                                                                                                                                                                                                                                                                                                                                                                                                                                                                                                                                                                                                                                                                                                                                                                                                                                                                                                                                                                                                                                                                                                                                                                                                                                                                                                                                                                                                                                                                                                                                                                                                                                                                                                                                                                                                                                               |   |
| Industrial                                                                                                                                                                                                                                                                                                                                                                                                                                                                                                                                                                                                                                                                                                                                                                                                                                                                                                                                                                                                                                                                                                                                                                                                                                                                                                                                                                                                                                                                                                                                                                                                                                                                                                                                                                                                                                                                                                                                                                                                                                                                                                                     |   |
| Fixture Finish: SSR / BKV / CWI / CRY / HAB / UFT / ITA / RUA / FTG / M<br>LOD / PUS / FRO / FUP / KIA / POP / BLS / SPG / MEY / GOH / GUM / CH<br>COM / ABZ / JAG / OBR / MOS / ROR                                                                                                                                                                                                                                                                                                                                                                                                                                                                                                                                                                                                                                                                                                                                                                                                                                                                                                                                                                                                                                                                                                                                                                                                                                                                                                                                                                                                                                                                                                                                                                                                                                                                                                                                                                                                                                                                                                                                           |   |
| Fixture Material: Extruded Aluminum / Steel                                                                                                                                                                                                                                                                                                                                                                                                                                                                                                                                                                                                                                                                                                                                                                                                                                                                                                                                                                                                                                                                                                                                                                                                                                                                                                                                                                                                                                                                                                                                                                                                                                                                                                                                                                                                                                                                                                                                                                                                                                                                                    |   |
|                                                                                                                                                                                                                                                                                                                                                                                                                                                                                                                                                                                                                                                                                                                                                                                                                                                                                                                                                                                                                                                                                                                                                                                                                                                                                                                                                                                                                                                                                                                                                                                                                                                                                                                                                                                                                                                                                                                                                                                                                                                                                                                                |   |
|                                                                                                                                                                                                                                                                                                                                                                                                                                                                                                                                                                                                                                                                                                                                                                                                                                                                                                                                                                                                                                                                                                                                                                                                                                                                                                                                                                                                                                                                                                                                                                                                                                                                                                                                                                                                                                                                                                                                                                                                                                                                                                                                |   |
| Lamp Type: LED (Zhaga Standard)                                                                                                                                                                                                                                                                                                                                                                                                                                                                                                                                                                                                                                                                                                                                                                                                                                                                                                                                                                                                                                                                                                                                                                                                                                                                                                                                                                                                                                                                                                                                                                                                                                                                                                                                                                                                                                                                                                                                                                                                                                                                                                |   |
| Input Wattage (W): 96.8                                                                                                                                                                                                                                                                                                                                                                                                                                                                                                                                                                                                                                                                                                                                                                                                                                                                                                                                                                                                                                                                                                                                                                                                                                                                                                                                                                                                                                                                                                                                                                                                                                                                                                                                                                                                                                                                                                                                                                                                                                                                                                        |   |
| Total Output Wattage (W): 76.8                                                                                                                                                                                                                                                                                                                                                                                                                                                                                                                                                                                                                                                                                                                                                                                                                                                                                                                                                                                                                                                                                                                                                                                                                                                                                                                                                                                                                                                                                                                                                                                                                                                                                                                                                                                                                                                                                                                                                                                                                                                                                                 | > |
| Dimming: Tri-Mode (Non-Dimming and Phase Dimming (120Vac only<br>and 0-10V Dimming)                                                                                                                                                                                                                                                                                                                                                                                                                                                                                                                                                                                                                                                                                                                                                                                                                                                                                                                                                                                                                                                                                                                                                                                                                                                                                                                                                                                                                                                                                                                                                                                                                                                                                                                                                                                                                                                                                                                                                                                                                                            | 9 |
| Driver Included: Yes                                                                                                                                                                                                                                                                                                                                                                                                                                                                                                                                                                                                                                                                                                                                                                                                                                                                                                                                                                                                                                                                                                                                                                                                                                                                                                                                                                                                                                                                                                                                                                                                                                                                                                                                                                                                                                                                                                                                                                                                                                                                                                           |   |
| Driver Location: Integrated                                                                                                                                                                                                                                                                                                                                                                                                                                                                                                                                                                                                                                                                                                                                                                                                                                                                                                                                                                                                                                                                                                                                                                                                                                                                                                                                                                                                                                                                                                                                                                                                                                                                                                                                                                                                                                                                                                                                                                                                                                                                                                    |   |
| Driver Type: Constant Current - Universal                                                                                                                                                                                                                                                                                                                                                                                                                                                                                                                                                                                                                                                                                                                                                                                                                                                                                                                                                                                                                                                                                                                                                                                                                                                                                                                                                                                                                                                                                                                                                                                                                                                                                                                                                                                                                                                                                                                                                                                                                                                                                      |   |
| Driver Class: Class 2                                                                                                                                                                                                                                                                                                                                                                                                                                                                                                                                                                                                                                                                                                                                                                                                                                                                                                                                                                                                                                                                                                                                                                                                                                                                                                                                                                                                                                                                                                                                                                                                                                                                                                                                                                                                                                                                                                                                                                                                                                                                                                          |   |
| Input Voltage (V): 120 - 277                                                                                                                                                                                                                                                                                                                                                                                                                                                                                                                                                                                                                                                                                                                                                                                                                                                                                                                                                                                                                                                                                                                                                                                                                                                                                                                                                                                                                                                                                                                                                                                                                                                                                                                                                                                                                                                                                                                                                                                                                                                                                                   |   |
| Constant Current (MA): 600                                                                                                                                                                                                                                                                                                                                                                                                                                                                                                                                                                                                                                                                                                                                                                                                                                                                                                                                                                                                                                                                                                                                                                                                                                                                                                                                                                                                                                                                                                                                                                                                                                                                                                                                                                                                                                                                                                                                                                                                                                                                                                     |   |
| LED                                                                                                                                                                                                                                                                                                                                                                                                                                                                                                                                                                                                                                                                                                                                                                                                                                                                                                                                                                                                                                                                                                                                                                                                                                                                                                                                                                                                                                                                                                                                                                                                                                                                                                                                                                                                                                                                                                                                                                                                                                                                                                                            |   |
| Color Temperature (°K): 2700 / 3000 / 3500 / 4000                                                                                                                                                                                                                                                                                                                                                                                                                                                                                                                                                                                                                                                                                                                                                                                                                                                                                                                                                                                                                                                                                                                                                                                                                                                                                                                                                                                                                                                                                                                                                                                                                                                                                                                                                                                                                                                                                                                                                                                                                                                                              |   |

## Lamp Life (hrs): 50000

OPTICAL

Adjustability: Rotational 170°; Tilt 90°