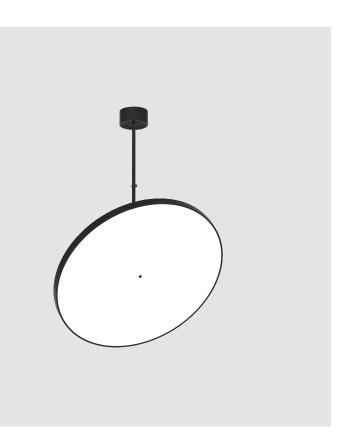

### GENERAL

| CENERALE CONTRACTOR OF CONTRAC |   |
|--------------------------------------------------------------------------------------------------------------------------------------------------------------------------------------------------------------------------------------------------------------------------------------------------------------------------------------------------------------------------------------------------------------------------------------------------------------------------------------------------------------------------------------------------------------------------------------------------------------------------------------------------------------------------------------------------------------------------------------------------------------------------------------------------------------------------------------------------------------------------------------------------------------------------------------------------------------------------------------------------------------------------------------------------------------------------------------------------------------------------------------------------------------------------------------------------------------------------------------------------------------------------------------------------------------------------------------------------------------------------------------------------------------------------------------------------------------------------------------------------------------------------------------------------------------------------------------------------------------------------------------------------------------------------------------------------------------------------------------------------------------------------------------------------------------------------------------------------------------------------------------------------------------------------------------------------------------------------------------------------------------------------------------------------------------------------------------------------------------------------------|---|
| Series: Sign Diva Flex                                                                                                                                                                                                                                                                                                                                                                                                                                                                                                                                                                                                                                                                                                                                                                                                                                                                                                                                                                                                                                                                                                                                                                                                                                                                                                                                                                                                                                                                                                                                                                                                                                                                                                                                                                                                                                                                                                                                                                                                                                                                                                         |   |
| Subseries: Sign Diva Flex                                                                                                                                                                                                                                                                                                                                                                                                                                                                                                                                                                                                                                                                                                                                                                                                                                                                                                                                                                                                                                                                                                                                                                                                                                                                                                                                                                                                                                                                                                                                                                                                                                                                                                                                                                                                                                                                                                                                                                                                                                                                                                      |   |
| Brand: Prolicht                                                                                                                                                                                                                                                                                                                                                                                                                                                                                                                                                                                                                                                                                                                                                                                                                                                                                                                                                                                                                                                                                                                                                                                                                                                                                                                                                                                                                                                                                                                                                                                                                                                                                                                                                                                                                                                                                                                                                                                                                                                                                                                |   |
| Division: Architectural                                                                                                                                                                                                                                                                                                                                                                                                                                                                                                                                                                                                                                                                                                                                                                                                                                                                                                                                                                                                                                                                                                                                                                                                                                                                                                                                                                                                                                                                                                                                                                                                                                                                                                                                                                                                                                                                                                                                                                                                                                                                                                        |   |
| Mounting Type: Suspension                                                                                                                                                                                                                                                                                                                                                                                                                                                                                                                                                                                                                                                                                                                                                                                                                                                                                                                                                                                                                                                                                                                                                                                                                                                                                                                                                                                                                                                                                                                                                                                                                                                                                                                                                                                                                                                                                                                                                                                                                                                                                                      |   |
| Mounting Location: Ceiling                                                                                                                                                                                                                                                                                                                                                                                                                                                                                                                                                                                                                                                                                                                                                                                                                                                                                                                                                                                                                                                                                                                                                                                                                                                                                                                                                                                                                                                                                                                                                                                                                                                                                                                                                                                                                                                                                                                                                                                                                                                                                                     |   |
| Subcategory: Pendant                                                                                                                                                                                                                                                                                                                                                                                                                                                                                                                                                                                                                                                                                                                                                                                                                                                                                                                                                                                                                                                                                                                                                                                                                                                                                                                                                                                                                                                                                                                                                                                                                                                                                                                                                                                                                                                                                                                                                                                                                                                                                                           |   |
| PHYSICAL                                                                                                                                                                                                                                                                                                                                                                                                                                                                                                                                                                                                                                                                                                                                                                                                                                                                                                                                                                                                                                                                                                                                                                                                                                                                                                                                                                                                                                                                                                                                                                                                                                                                                                                                                                                                                                                                                                                                                                                                                                                                                                                       |   |
| Diameter (mm): 850                                                                                                                                                                                                                                                                                                                                                                                                                                                                                                                                                                                                                                                                                                                                                                                                                                                                                                                                                                                                                                                                                                                                                                                                                                                                                                                                                                                                                                                                                                                                                                                                                                                                                                                                                                                                                                                                                                                                                                                                                                                                                                             |   |
| Diameter (in): 33 <sup>7</sup> / <sub>16</sub>                                                                                                                                                                                                                                                                                                                                                                                                                                                                                                                                                                                                                                                                                                                                                                                                                                                                                                                                                                                                                                                                                                                                                                                                                                                                                                                                                                                                                                                                                                                                                                                                                                                                                                                                                                                                                                                                                                                                                                                                                                                                                 |   |
| Height (mm): 870                                                                                                                                                                                                                                                                                                                                                                                                                                                                                                                                                                                                                                                                                                                                                                                                                                                                                                                                                                                                                                                                                                                                                                                                                                                                                                                                                                                                                                                                                                                                                                                                                                                                                                                                                                                                                                                                                                                                                                                                                                                                                                               |   |
| Height (in): $34\frac{1}{4}$                                                                                                                                                                                                                                                                                                                                                                                                                                                                                                                                                                                                                                                                                                                                                                                                                                                                                                                                                                                                                                                                                                                                                                                                                                                                                                                                                                                                                                                                                                                                                                                                                                                                                                                                                                                                                                                                                                                                                                                                                                                                                                   |   |
| Light Distribution: Adjustable / Direct                                                                                                                                                                                                                                                                                                                                                                                                                                                                                                                                                                                                                                                                                                                                                                                                                                                                                                                                                                                                                                                                                                                                                                                                                                                                                                                                                                                                                                                                                                                                                                                                                                                                                                                                                                                                                                                                                                                                                                                                                                                                                        |   |
| Weight (kg): 9                                                                                                                                                                                                                                                                                                                                                                                                                                                                                                                                                                                                                                                                                                                                                                                                                                                                                                                                                                                                                                                                                                                                                                                                                                                                                                                                                                                                                                                                                                                                                                                                                                                                                                                                                                                                                                                                                                                                                                                                                                                                                                                 |   |
| Weight (lbs): 19.8                                                                                                                                                                                                                                                                                                                                                                                                                                                                                                                                                                                                                                                                                                                                                                                                                                                                                                                                                                                                                                                                                                                                                                                                                                                                                                                                                                                                                                                                                                                                                                                                                                                                                                                                                                                                                                                                                                                                                                                                                                                                                                             |   |
| Diffuser: PMMA - Opal / Micro-Prism / Sparkling Secret / Vintage                                                                                                                                                                                                                                                                                                                                                                                                                                                                                                                                                                                                                                                                                                                                                                                                                                                                                                                                                                                                                                                                                                                                                                                                                                                                                                                                                                                                                                                                                                                                                                                                                                                                                                                                                                                                                                                                                                                                                                                                                                                               |   |
| Industrial                                                                                                                                                                                                                                                                                                                                                                                                                                                                                                                                                                                                                                                                                                                                                                                                                                                                                                                                                                                                                                                                                                                                                                                                                                                                                                                                                                                                                                                                                                                                                                                                                                                                                                                                                                                                                                                                                                                                                                                                                                                                                                                     |   |
| Fixture Finish: SSR / BKV / CWI / CRY / HAB / UFT / ITA / RUA / FTG / M<br>LOD / PUS / FRO / FUP / KIA / POP / BLS / SPG / MEY / GOH / GUM / CH<br>COM / ABZ / JAG / OBR / MOS / ROR                                                                                                                                                                                                                                                                                                                                                                                                                                                                                                                                                                                                                                                                                                                                                                                                                                                                                                                                                                                                                                                                                                                                                                                                                                                                                                                                                                                                                                                                                                                                                                                                                                                                                                                                                                                                                                                                                                                                           |   |
| Fixture Material: Extruded Aluminum / Steel                                                                                                                                                                                                                                                                                                                                                                                                                                                                                                                                                                                                                                                                                                                                                                                                                                                                                                                                                                                                                                                                                                                                                                                                                                                                                                                                                                                                                                                                                                                                                                                                                                                                                                                                                                                                                                                                                                                                                                                                                                                                                    |   |
|                                                                                                                                                                                                                                                                                                                                                                                                                                                                                                                                                                                                                                                                                                                                                                                                                                                                                                                                                                                                                                                                                                                                                                                                                                                                                                                                                                                                                                                                                                                                                                                                                                                                                                                                                                                                                                                                                                                                                                                                                                                                                                                                |   |
|                                                                                                                                                                                                                                                                                                                                                                                                                                                                                                                                                                                                                                                                                                                                                                                                                                                                                                                                                                                                                                                                                                                                                                                                                                                                                                                                                                                                                                                                                                                                                                                                                                                                                                                                                                                                                                                                                                                                                                                                                                                                                                                                |   |
| Lamp Type: LED (Zhaga Standard)                                                                                                                                                                                                                                                                                                                                                                                                                                                                                                                                                                                                                                                                                                                                                                                                                                                                                                                                                                                                                                                                                                                                                                                                                                                                                                                                                                                                                                                                                                                                                                                                                                                                                                                                                                                                                                                                                                                                                                                                                                                                                                |   |
| Input Wattage (W): 96.8                                                                                                                                                                                                                                                                                                                                                                                                                                                                                                                                                                                                                                                                                                                                                                                                                                                                                                                                                                                                                                                                                                                                                                                                                                                                                                                                                                                                                                                                                                                                                                                                                                                                                                                                                                                                                                                                                                                                                                                                                                                                                                        |   |
| Total Output Wattage (W): 76.8                                                                                                                                                                                                                                                                                                                                                                                                                                                                                                                                                                                                                                                                                                                                                                                                                                                                                                                                                                                                                                                                                                                                                                                                                                                                                                                                                                                                                                                                                                                                                                                                                                                                                                                                                                                                                                                                                                                                                                                                                                                                                                 | > |
| Dimming: Tri-Mode (Non-Dimming and Phase Dimming (120Vac only<br>and 0-10V Dimming)                                                                                                                                                                                                                                                                                                                                                                                                                                                                                                                                                                                                                                                                                                                                                                                                                                                                                                                                                                                                                                                                                                                                                                                                                                                                                                                                                                                                                                                                                                                                                                                                                                                                                                                                                                                                                                                                                                                                                                                                                                            | 9 |
| Driver Included: Yes                                                                                                                                                                                                                                                                                                                                                                                                                                                                                                                                                                                                                                                                                                                                                                                                                                                                                                                                                                                                                                                                                                                                                                                                                                                                                                                                                                                                                                                                                                                                                                                                                                                                                                                                                                                                                                                                                                                                                                                                                                                                                                           |   |
| Driver Location: Integrated                                                                                                                                                                                                                                                                                                                                                                                                                                                                                                                                                                                                                                                                                                                                                                                                                                                                                                                                                                                                                                                                                                                                                                                                                                                                                                                                                                                                                                                                                                                                                                                                                                                                                                                                                                                                                                                                                                                                                                                                                                                                                                    |   |
| Driver Type: Constant Current - Universal                                                                                                                                                                                                                                                                                                                                                                                                                                                                                                                                                                                                                                                                                                                                                                                                                                                                                                                                                                                                                                                                                                                                                                                                                                                                                                                                                                                                                                                                                                                                                                                                                                                                                                                                                                                                                                                                                                                                                                                                                                                                                      |   |
| Driver Class: Class 2                                                                                                                                                                                                                                                                                                                                                                                                                                                                                                                                                                                                                                                                                                                                                                                                                                                                                                                                                                                                                                                                                                                                                                                                                                                                                                                                                                                                                                                                                                                                                                                                                                                                                                                                                                                                                                                                                                                                                                                                                                                                                                          |   |
| Input Voltage (V): 120 - 277                                                                                                                                                                                                                                                                                                                                                                                                                                                                                                                                                                                                                                                                                                                                                                                                                                                                                                                                                                                                                                                                                                                                                                                                                                                                                                                                                                                                                                                                                                                                                                                                                                                                                                                                                                                                                                                                                                                                                                                                                                                                                                   |   |
| Constant Current (MA): 600                                                                                                                                                                                                                                                                                                                                                                                                                                                                                                                                                                                                                                                                                                                                                                                                                                                                                                                                                                                                                                                                                                                                                                                                                                                                                                                                                                                                                                                                                                                                                                                                                                                                                                                                                                                                                                                                                                                                                                                                                                                                                                     |   |
| LED                                                                                                                                                                                                                                                                                                                                                                                                                                                                                                                                                                                                                                                                                                                                                                                                                                                                                                                                                                                                                                                                                                                                                                                                                                                                                                                                                                                                                                                                                                                                                                                                                                                                                                                                                                                                                                                                                                                                                                                                                                                                                                                            |   |
| Color Temperature (°K): 2700 / 3000 / 3500 / 4000                                                                                                                                                                                                                                                                                                                                                                                                                                                                                                                                                                                                                                                                                                                                                                                                                                                                                                                                                                                                                                                                                                                                                                                                                                                                                                                                                                                                                                                                                                                                                                                                                                                                                                                                                                                                                                                                                                                                                                                                                                                                              |   |