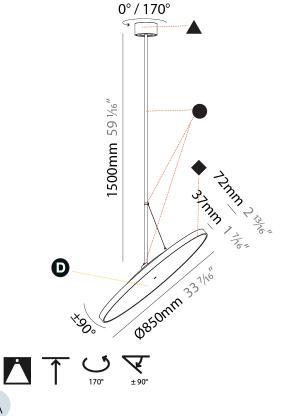

### GENERAL

| CENERALE CONTRACTOR OF CONTRAC |   |
|--------------------------------------------------------------------------------------------------------------------------------------------------------------------------------------------------------------------------------------------------------------------------------------------------------------------------------------------------------------------------------------------------------------------------------------------------------------------------------------------------------------------------------------------------------------------------------------------------------------------------------------------------------------------------------------------------------------------------------------------------------------------------------------------------------------------------------------------------------------------------------------------------------------------------------------------------------------------------------------------------------------------------------------------------------------------------------------------------------------------------------------------------------------------------------------------------------------------------------------------------------------------------------------------------------------------------------------------------------------------------------------------------------------------------------------------------------------------------------------------------------------------------------------------------------------------------------------------------------------------------------------------------------------------------------------------------------------------------------------------------------------------------------------------------------------------------------------------------------------------------------------------------------------------------------------------------------------------------------------------------------------------------------------------------------------------------------------------------------------------------------|---|
| Series: Sign Diva Flex                                                                                                                                                                                                                                                                                                                                                                                                                                                                                                                                                                                                                                                                                                                                                                                                                                                                                                                                                                                                                                                                                                                                                                                                                                                                                                                                                                                                                                                                                                                                                                                                                                                                                                                                                                                                                                                                                                                                                                                                                                                                                                         |   |
| Subseries: Sign Diva Flex                                                                                                                                                                                                                                                                                                                                                                                                                                                                                                                                                                                                                                                                                                                                                                                                                                                                                                                                                                                                                                                                                                                                                                                                                                                                                                                                                                                                                                                                                                                                                                                                                                                                                                                                                                                                                                                                                                                                                                                                                                                                                                      |   |
| Brand: Prolicht                                                                                                                                                                                                                                                                                                                                                                                                                                                                                                                                                                                                                                                                                                                                                                                                                                                                                                                                                                                                                                                                                                                                                                                                                                                                                                                                                                                                                                                                                                                                                                                                                                                                                                                                                                                                                                                                                                                                                                                                                                                                                                                |   |
| Division: Architectural                                                                                                                                                                                                                                                                                                                                                                                                                                                                                                                                                                                                                                                                                                                                                                                                                                                                                                                                                                                                                                                                                                                                                                                                                                                                                                                                                                                                                                                                                                                                                                                                                                                                                                                                                                                                                                                                                                                                                                                                                                                                                                        |   |
| Mounting Type: Suspension                                                                                                                                                                                                                                                                                                                                                                                                                                                                                                                                                                                                                                                                                                                                                                                                                                                                                                                                                                                                                                                                                                                                                                                                                                                                                                                                                                                                                                                                                                                                                                                                                                                                                                                                                                                                                                                                                                                                                                                                                                                                                                      |   |
| Mounting Location: Ceiling                                                                                                                                                                                                                                                                                                                                                                                                                                                                                                                                                                                                                                                                                                                                                                                                                                                                                                                                                                                                                                                                                                                                                                                                                                                                                                                                                                                                                                                                                                                                                                                                                                                                                                                                                                                                                                                                                                                                                                                                                                                                                                     |   |
| Subcategory: Pendant                                                                                                                                                                                                                                                                                                                                                                                                                                                                                                                                                                                                                                                                                                                                                                                                                                                                                                                                                                                                                                                                                                                                                                                                                                                                                                                                                                                                                                                                                                                                                                                                                                                                                                                                                                                                                                                                                                                                                                                                                                                                                                           |   |
| PHYSICAL                                                                                                                                                                                                                                                                                                                                                                                                                                                                                                                                                                                                                                                                                                                                                                                                                                                                                                                                                                                                                                                                                                                                                                                                                                                                                                                                                                                                                                                                                                                                                                                                                                                                                                                                                                                                                                                                                                                                                                                                                                                                                                                       |   |
| Diameter (mm): 850                                                                                                                                                                                                                                                                                                                                                                                                                                                                                                                                                                                                                                                                                                                                                                                                                                                                                                                                                                                                                                                                                                                                                                                                                                                                                                                                                                                                                                                                                                                                                                                                                                                                                                                                                                                                                                                                                                                                                                                                                                                                                                             |   |
| Diameter (in): 33 <sup>7</sup> / <sub>16</sub>                                                                                                                                                                                                                                                                                                                                                                                                                                                                                                                                                                                                                                                                                                                                                                                                                                                                                                                                                                                                                                                                                                                                                                                                                                                                                                                                                                                                                                                                                                                                                                                                                                                                                                                                                                                                                                                                                                                                                                                                                                                                                 |   |
| Height (mm): 870                                                                                                                                                                                                                                                                                                                                                                                                                                                                                                                                                                                                                                                                                                                                                                                                                                                                                                                                                                                                                                                                                                                                                                                                                                                                                                                                                                                                                                                                                                                                                                                                                                                                                                                                                                                                                                                                                                                                                                                                                                                                                                               |   |
| Height (in): $34\frac{1}{4}$                                                                                                                                                                                                                                                                                                                                                                                                                                                                                                                                                                                                                                                                                                                                                                                                                                                                                                                                                                                                                                                                                                                                                                                                                                                                                                                                                                                                                                                                                                                                                                                                                                                                                                                                                                                                                                                                                                                                                                                                                                                                                                   |   |
| Light Distribution: Adjustable / Direct                                                                                                                                                                                                                                                                                                                                                                                                                                                                                                                                                                                                                                                                                                                                                                                                                                                                                                                                                                                                                                                                                                                                                                                                                                                                                                                                                                                                                                                                                                                                                                                                                                                                                                                                                                                                                                                                                                                                                                                                                                                                                        |   |
| Weight (kg): 9                                                                                                                                                                                                                                                                                                                                                                                                                                                                                                                                                                                                                                                                                                                                                                                                                                                                                                                                                                                                                                                                                                                                                                                                                                                                                                                                                                                                                                                                                                                                                                                                                                                                                                                                                                                                                                                                                                                                                                                                                                                                                                                 |   |
| Weight (lbs): 19.8                                                                                                                                                                                                                                                                                                                                                                                                                                                                                                                                                                                                                                                                                                                                                                                                                                                                                                                                                                                                                                                                                                                                                                                                                                                                                                                                                                                                                                                                                                                                                                                                                                                                                                                                                                                                                                                                                                                                                                                                                                                                                                             |   |
| Diffuser: PMMA - Opal / Micro-Prism / Sparkling Secret / Vintage                                                                                                                                                                                                                                                                                                                                                                                                                                                                                                                                                                                                                                                                                                                                                                                                                                                                                                                                                                                                                                                                                                                                                                                                                                                                                                                                                                                                                                                                                                                                                                                                                                                                                                                                                                                                                                                                                                                                                                                                                                                               |   |
| Industrial                                                                                                                                                                                                                                                                                                                                                                                                                                                                                                                                                                                                                                                                                                                                                                                                                                                                                                                                                                                                                                                                                                                                                                                                                                                                                                                                                                                                                                                                                                                                                                                                                                                                                                                                                                                                                                                                                                                                                                                                                                                                                                                     |   |
| Fixture Finish: SSR / BKV / CWI / CRY / HAB / UFT / ITA / RUA / FTG / M<br>LOD / PUS / FRO / FUP / KIA / POP / BLS / SPG / MEY / GOH / GUM / CH<br>COM / ABZ / JAG / OBR / MOS / ROR                                                                                                                                                                                                                                                                                                                                                                                                                                                                                                                                                                                                                                                                                                                                                                                                                                                                                                                                                                                                                                                                                                                                                                                                                                                                                                                                                                                                                                                                                                                                                                                                                                                                                                                                                                                                                                                                                                                                           |   |
| Fixture Material: Extruded Aluminum / Steel                                                                                                                                                                                                                                                                                                                                                                                                                                                                                                                                                                                                                                                                                                                                                                                                                                                                                                                                                                                                                                                                                                                                                                                                                                                                                                                                                                                                                                                                                                                                                                                                                                                                                                                                                                                                                                                                                                                                                                                                                                                                                    |   |
|                                                                                                                                                                                                                                                                                                                                                                                                                                                                                                                                                                                                                                                                                                                                                                                                                                                                                                                                                                                                                                                                                                                                                                                                                                                                                                                                                                                                                                                                                                                                                                                                                                                                                                                                                                                                                                                                                                                                                                                                                                                                                                                                |   |
|                                                                                                                                                                                                                                                                                                                                                                                                                                                                                                                                                                                                                                                                                                                                                                                                                                                                                                                                                                                                                                                                                                                                                                                                                                                                                                                                                                                                                                                                                                                                                                                                                                                                                                                                                                                                                                                                                                                                                                                                                                                                                                                                |   |
| Lamp Type: LED (Zhaga Standard)                                                                                                                                                                                                                                                                                                                                                                                                                                                                                                                                                                                                                                                                                                                                                                                                                                                                                                                                                                                                                                                                                                                                                                                                                                                                                                                                                                                                                                                                                                                                                                                                                                                                                                                                                                                                                                                                                                                                                                                                                                                                                                |   |
| Input Wattage (W): 96.8                                                                                                                                                                                                                                                                                                                                                                                                                                                                                                                                                                                                                                                                                                                                                                                                                                                                                                                                                                                                                                                                                                                                                                                                                                                                                                                                                                                                                                                                                                                                                                                                                                                                                                                                                                                                                                                                                                                                                                                                                                                                                                        |   |
| Total Output Wattage (W): 76.8                                                                                                                                                                                                                                                                                                                                                                                                                                                                                                                                                                                                                                                                                                                                                                                                                                                                                                                                                                                                                                                                                                                                                                                                                                                                                                                                                                                                                                                                                                                                                                                                                                                                                                                                                                                                                                                                                                                                                                                                                                                                                                 | > |
| Dimming: Tri-Mode (Non-Dimming and Phase Dimming (120Vac only<br>and 0-10V Dimming)                                                                                                                                                                                                                                                                                                                                                                                                                                                                                                                                                                                                                                                                                                                                                                                                                                                                                                                                                                                                                                                                                                                                                                                                                                                                                                                                                                                                                                                                                                                                                                                                                                                                                                                                                                                                                                                                                                                                                                                                                                            | 9 |
| Driver Included: Yes                                                                                                                                                                                                                                                                                                                                                                                                                                                                                                                                                                                                                                                                                                                                                                                                                                                                                                                                                                                                                                                                                                                                                                                                                                                                                                                                                                                                                                                                                                                                                                                                                                                                                                                                                                                                                                                                                                                                                                                                                                                                                                           |   |
| Driver Location: Integrated                                                                                                                                                                                                                                                                                                                                                                                                                                                                                                                                                                                                                                                                                                                                                                                                                                                                                                                                                                                                                                                                                                                                                                                                                                                                                                                                                                                                                                                                                                                                                                                                                                                                                                                                                                                                                                                                                                                                                                                                                                                                                                    |   |
| Driver Type: Constant Current - Universal                                                                                                                                                                                                                                                                                                                                                                                                                                                                                                                                                                                                                                                                                                                                                                                                                                                                                                                                                                                                                                                                                                                                                                                                                                                                                                                                                                                                                                                                                                                                                                                                                                                                                                                                                                                                                                                                                                                                                                                                                                                                                      |   |
| Driver Class: Class 2                                                                                                                                                                                                                                                                                                                                                                                                                                                                                                                                                                                                                                                                                                                                                                                                                                                                                                                                                                                                                                                                                                                                                                                                                                                                                                                                                                                                                                                                                                                                                                                                                                                                                                                                                                                                                                                                                                                                                                                                                                                                                                          |   |
| Input Voltage (V): 120 - 277                                                                                                                                                                                                                                                                                                                                                                                                                                                                                                                                                                                                                                                                                                                                                                                                                                                                                                                                                                                                                                                                                                                                                                                                                                                                                                                                                                                                                                                                                                                                                                                                                                                                                                                                                                                                                                                                                                                                                                                                                                                                                                   |   |
| Constant Current (MA): 600                                                                                                                                                                                                                                                                                                                                                                                                                                                                                                                                                                                                                                                                                                                                                                                                                                                                                                                                                                                                                                                                                                                                                                                                                                                                                                                                                                                                                                                                                                                                                                                                                                                                                                                                                                                                                                                                                                                                                                                                                                                                                                     |   |
| LED                                                                                                                                                                                                                                                                                                                                                                                                                                                                                                                                                                                                                                                                                                                                                                                                                                                                                                                                                                                                                                                                                                                                                                                                                                                                                                                                                                                                                                                                                                                                                                                                                                                                                                                                                                                                                                                                                                                                                                                                                                                                                                                            |   |
| Color Temperature (°K): 2700 / 3000 / 3500 / 4000                                                                                                                                                                                                                                                                                                                                                                                                                                                                                                                                                                                                                                                                                                                                                                                                                                                                                                                                                                                                                                                                                                                                                                                                                                                                                                                                                                                                                                                                                                                                                                                                                                                                                                                                                                                                                                                                                                                                                                                                                                                                              |   |

### GENERAL

| Series: Sign Diva Flex                                                      |
|-----------------------------------------------------------------------------|
| Subseries: Sign Diva Flex                                                   |
| Brand: Prolicht                                                             |
| Division: Architectural                                                     |
| Mounting Type: Suspension                                                   |
| Mounting Location: Ceiling                                                  |
| Subcategory: Pendant                                                        |
| PHYSICAL                                                                    |
| Shape: Round                                                                |
| Diameter (mm): 850                                                          |
| Diameter (in): 33 <sup>7</sup> / <sub>16</sub>                              |
| Height (mm): 1620                                                           |
| Height (in): $63\frac{3}{4}$                                                |
| Light Distribution: Adjustable / Direct                                     |
| Weight (kg): 2.007                                                          |
| Weight (lbs): 4.42                                                          |
| Diffuser: PMMA - Opal / Micro-Prism / Sparkling Secret / Vintage            |
| Industrial                                                                  |
| Fixture Finish: SSR / BKV / CWI / CRY / HAB / UFT / ITA / RUA / FTG / MYG / |
| LOD / PUS / FRO / FUP / KIA / POP / BLS / SPG / MEY / GOH / GUM / CHC /     |
| COM / ABZ / JAG / OBR / MOS / ROR                                           |
| Fixture Material: Extruded Aluminum / Steel                                 |
| ELECTRICAL                                                                  |
| Lamp Type: LED (Zhaga Standard)                                             |
| Input Wattage (W): 96.8                                                     |
| Total Output Wattage (W): 76.8                                              |
| Dimming: Tri-Mode (Non-Dimming and Phase Dimming (120Vac only)              |
| and 0-10V Dimming)                                                          |
| Driver Included: Yes                                                        |
| Driver Location: Integrated                                                 |
| Driver Type: Constant Current - Universal                                   |
| Driver Class: Class 2                                                       |
| Input Voltage (V): 120 - 277                                                |
| Constant Current (MA): 600                                                  |
| LED                                                                         |
| Color Temperature (°K): 2700 / 3000 / 3500 / 4000                           |
| Max. Delivered Lumen (lm): 9094 / 9806 / 11375 / 11617                      |
| Nominal Lumen (lm): 10753 / 11596 / 13461 / 13736                           |
| CRI: >90 CRI                                                                |
| Lamp Life (hus): 50000                                                      |

## Lamp Life (hrs): 50000

OPTICAL

Adjustability: Rotational 170°; Tilt 90°