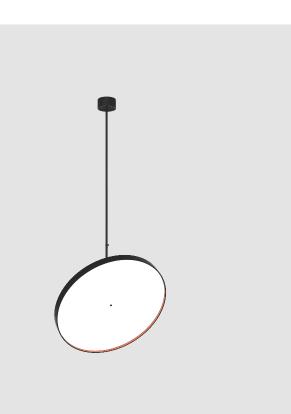

000<br>Max. Delivered Lumen (Im): 9094 / 9806 / 11385 / 13736<br>Nominal Lumen (Im): 10753 / 11596 / 13461 / 13736<br>CRI: >90 CRI |
| Lamp Type: LED (Zhaga Standard)<br>Input Wattage (W): 88<br>Total Output Wattage (W): 76.8<br>Dimming: Tri-Mode (Non-Dimming and Phase Dimming (120Vac only)<br>and 0-10V Dimming)<br>Driver Included: Yes<br>Driver Location: Integrated<br>Driver Class: Class 2<br>Input Voltage (V): 120 - 277<br>Constant Current (MA): 600<br>LED<br>Color Temperature (°K): 2700 / 3000 / 3500 / 4000<br>Max. Delivered Lumen (Im): 9094 / 9806 / 11385 / 13736<br>Nominal Lumen (Im): 10753 / 11596 / 13461 / 13736                 |

Adjustability: Rotational 170°; Tilt 90°

#### RATINGS AND CERTIFICATIONS

Certified By: Certified for North American Standards
IP rating: IP20

PROJECT





Zaneen Group Inc. © 2024, T 1800-388-3382, F 416-247-9319, www.zaneen.com

Available for International specifications by adding 'INT' at the end of the existing Model #. For assistance on 'custom' specifications, contact zteam@zaneen.com.

In a constant effort to supply the best product, we reserve the right to change specifications or materials without notice. The most recent specification sheets are found at zaneen.com

А

## SIGN DIVA FLEX KORONA SUSPENSION

A30868-

PROJECT

| FROJECT   |  |  |  |
|-----------|--|--|--|
| TYPE      |  |  |  |
| SPECIFIER |  |  |  |
| QUANTITY  |  |  |  |
| DATE      |  |  |  |



Zaneen Group Inc. © 2024, T 1800-388-3382, F 416-247-9319, www.zaneen.com

# **ZANEEN**<sub>®</sub>

## **SIGN DIVA FLEX**

**Fixture Finish** 

| PROJECT   |  |  |  |
|--