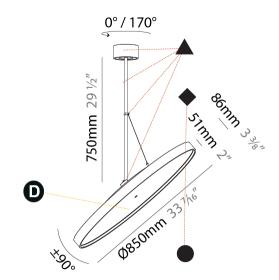

### GENERAL

| CENERALE CONTRACTOR OF CONTRAC |   |
|--------------------------------------------------------------------------------------------------------------------------------------------------------------------------------------------------------------------------------------------------------------------------------------------------------------------------------------------------------------------------------------------------------------------------------------------------------------------------------------------------------------------------------------------------------------------------------------------------------------------------------------------------------------------------------------------------------------------------------------------------------------------------------------------------------------------------------------------------------------------------------------------------------------------------------------------------------------------------------------------------------------------------------------------------------------------------------------------------------------------------------------------------------------------------------------------------------------------------------------------------------------------------------------------------------------------------------------------------------------------------------------------------------------------------------------------------------------------------------------------------------------------------------------------------------------------------------------------------------------------------------------------------------------------------------------------------------------------------------------------------------------------------------------------------------------------------------------------------------------------------------------------------------------------------------------------------------------------------------------------------------------------------------------------------------------------------------------------------------------------------------|---|
| Series: Sign Diva Flex                                                                                                                                                                                                                                                                                                                                                                                                                                                                                                                                                                                                                                                                                                                                                                                                                                                                                                                                                                                                                                                                                                                                                                                                                                                                                                                                                                                                                                                                                                                                                                                                                                                                                                                                                                                                                                                                                                                                                                                                                                                                                                         |   |
| Subseries: Sign Diva Flex                                                                                                                                                                                                                                                                                                                                                                                                                                                                                                                                                                                                                                                                                                                                                                                                                                                                                                                                                                                                                                                                                                                                                                                                                                                                                                                                                                                                                                                                                                                                                                                                                                                                                                                                                                                                                                                                                                                                                                                                                                                                                                      |   |
| Brand: Prolicht                                                                                                                                                                                                                                                                                                                                                                                                                                                                                                                                                                                                                                                                                                                                                                                                                                                                                                                                                                                                                                                                                                                                                                                                                                                                                                                                                                                                                                                                                                                                                                                                                                                                                                                                                                                                                                                                                                                                                                                                                                                                                                                |   |
| Division: Architectural                                                                                                                                                                                                                                                                                                                                                                                                                                                                                                                                                                                                                                                                                                                                                                                                                                                                                                                                                                                                                                                                                                                                                                                                                                                                                                                                                                                                                                                                                                                                                                                                                                                                                                                                                                                                                                                                                                                                                                                                                                                                                                        |   |
| Mounting Type: Suspension                                                                                                                                                                                                                                                                                                                                                                                                                                                                                                                                                                                                                                                                                                                                                                                                                                                                                                                                                                                                                                                                                                                                                                                                                                                                                                                                                                                                                                                                                                                                                                                                                                                                                                                                                                                                                                                                                                                                                                                                                                                                                                      |   |
| Mounting Location: Ceiling                                                                                                                                                                                                                                                                                                                                                                                                                                                                                                                                                                                                                                                                                                                                                                                                                                                                                                                                                                                                                                                                                                                                                                                                                                                                                                                                                                                                                                                                                                                                                                                                                                                                                                                                                                                                                                                                                                                                                                                                                                                                                                     |   |
| Subcategory: Pendant                                                                                                                                                                                                                                                                                                                                                                                                                                                                                                                                                                                                                                                                                                                                                                                                                                                                                                                                                                                                                                                                                                                                                                                                                                                                                                                                                                                                                                                                                                                                                                                                                                                                                                                                                                                                                                                                                                                                                                                                                                                                                                           |   |
| PHYSICAL                                                                                                                                                                                                                                                                                                                                                                                                                                                                                                                                                                                                                                                                                                                                                                                                                                                                                                                                                                                                                                                                                                                                                                                                                                                                                                                                                                                                                                                                                                                                                                                                                                                                                                                                                                                                                                                                                                                                                                                                                                                                                                                       |   |
| Diameter (mm): 850                                                                                                                                                                                                                                                                                                                                                                                                                                                                                                                                                                                                                                                                                                                                                                                                                                                                                                                                                                                                                                                                                                                                                                                                                                                                                                                                                                                                                                                                                                                                                                                                                                                                                                                                                                                                                                                                                                                                                                                                                                                                                                             |   |
| Diameter (in): 33 <sup>7</sup> / <sub>16</sub>                                                                                                                                                                                                                                                                                                                                                                                                                                                                                                                                                                                                                                                                                                                                                                                                                                                                                                                                                                                                                                                                                                                                                                                                                                                                                                                                                                                                                                                                                                                                                                                                                                                                                                                                                                                                                                                                                                                                                                                                                                                                                 |   |
| Height (mm): 870                                                                                                                                                                                                                                                                                                                                                                                                                                                                                                                                                                                                                                                                                                                                                                                                                                                                                                                                                                                                                                                                                                                                                                                                                                                                                                                                                                                                                                                                                                                                                                                                                                                                                                                                                                                                                                                                                                                                                                                                                                                                                                               |   |
| Height (in): $34\frac{1}{4}$                                                                                                                                                                                                                                                                                                                                                                                                                                                                                                                                                                                                                                                                                                                                                                                                                                                                                                                                                                                                                                                                                                                                                                                                                                                                                                                                                                                                                                                                                                                                                                                                                                                                                                                                                                                                                                                                                                                                                                                                                                                                                                   |   |
| Light Distribution: Adjustable / Direct                                                                                                                                                                                                                                                                                                                                                                                                                                                                                                                                                                                                                                                                                                                                                                                                                                                                                                                                                                                                                                                                                                                                                                                                                                                                                                                                                                                                                                                                                                                                                                                                                                                                                                                                                                                                                                                                                                                                                                                                                                                                                        |   |
| Weight (kg): 9                                                                                                                                                                                                                                                                                                                                                                                                                                                                                                                                                                                                                                                                                                                                                                                                                                                                                                                                                                                                                                                                                                                                                                                                                                                                                                                                                                                                                                                                                                                                                                                                                                                                                                                                                                                                                                                                                                                                                                                                                                                                                                                 |   |
| Weight (lbs): 19.8                                                                                                                                                                                                                                                                                                                                                                                                                                                                                                                                                                                                                                                                                                                                                                                                                                                                                                                                                                                                                                                                                                                                                                                                                                                                                                                                                                                                                                                                                                                                                                                                                                                                                                                                                                                                                                                                                                                                                                                                                                                                                                             |   |
| Diffuser: PMMA - Opal / Micro-Prism / Sparkling Secret / Vintage                                                                                                                                                                                                                                                                                                                                                                                                                                                                                                                                                                                                                                                                                                                                                                                                                                                                                                                                                                                                                                                                                                                                                                                                                                                                                                                                                                                                                                                                                                                                                                                                                                                                                                                                                                                                                                                                                                                                                                                                                                                               |   |
| Industrial                                                                                                                                                                                                                                                                                                                                                                                                                                                                                                                                                                                                                                                                                                                                                                                                                                                                                                                                                                                                                                                                                                                                                                                                                                                                                                                                                                                                                                                                                                                                                                                                                                                                                                                                                                                                                                                                                                                                                                                                                                                                                                                     |   |
| Fixture Finish: SSR / BKV / CWI / CRY / HAB / UFT / ITA / RUA / FTG / M<br>LOD / PUS / FRO / FUP / KIA / POP / BLS / SPG / MEY / GOH / GUM / CH<br>COM / ABZ / JAG / OBR / MOS / ROR                                                                                                                                                                                                                                                                                                                                                                                                                                                                                                                                                                                                                                                                                                                                                                                                                                                                                                                                                                                                                                                                                                                                                                                                                                                                                                                                                                                                                                                                                                                                                                                                                                                                                                                                                                                                                                                                                                                                           |   |
| Fixture Material: Extruded Aluminum / Steel                                                                                                                                                                                                                                                                                                                                                                                                                                                                                                                                                                                                                                                                                                                                                                                                                                                                                                                                                                                                                                                                                                                                                                                                                                                                                                                                                                                                                                                                                                                                                                                                                                                                                                                                                                                                                                                                                                                                                                                                                                                                                    |   |
|                                                                                                                                                                                                                                                                                                                                                                                                                                                                                                                                                                                                                                                                                                                                                                                                                                                                                                                                                                                                                                                                                                                                                                                                                                                                                                                                                                                                                                                                                                                                                                                                                                                                                                                                                                                                                                                                                                                                                                                                                                                                                                                                |   |
|                                                                                                                                                                                                                                                                                                                                                                                                                                                                                                                                                                                                                                                                                                                                                                                                                                                                                                                                                                                                                                                                                                                                                                                                                                                                                                                                                                                                                                                                                                                                                                                                                                                                                                                                                                                                                                                                                                                                                                                                                                                                                                                                |   |
| Lamp Type: LED (Zhaga Standard)                                                                                                                                                                                                                                                                                                                                                                                                                                                                                                                                                                                                                                                                                                                                                                                                                                                                                                                                                                                                                                                                                                                                                                                                                                                                                                                                                                                                                                                                                                                                                                                                                                                                                                                                                                                                                                                                                                                                                                                                                                                                                                |   |
| Input Wattage (W): 96.8                                                                                                                                                                                                                                                                                                                                                                                                                                                                                                                                                                                                                                                                                                                                                                                                                                                                                                                                                                                                                                                                                                                                                                                                                                                                                                                                                                                                                                                                                                                                                                                                                                                                                                                                                                                                                                                                                                                                                                                                                                                                                                        |   |
| Total Output Wattage (W): 76.8                                                                                                                                                                                                                                                                                                                                                                                                                                                                                                                                                                                                                                                                                                                                                                                                                                                                                                                                                                                                                                                                                                                                                                                                                                                                                                                                                                                                                                                                                                                                                                                                                                                                                                                                                                                                                                                                                                                                                                                                                                                                                                 | > |
| Dimming: Tri-Mode (Non-Dimming and Phase Dimming (120Vac only<br>and 0-10V Dimming)                                                                                                                                                                                                                                                                                                                                                                                                                                                                                                                                                                                                                                                                                                                                                                                                                                                                                                                                                                                                                                                                                                                                                                                                                                                                                                                                                                                                                                                                                                                                                                                                                                                                                                                                                                                                                                                                                                                                                                                                                                            | 9 |
| Driver Included: Yes                                                                                                                                                                                                                                                                                                                                                                                                                                                                                                                                                                                                                                                                                                                                                                                                                                                                                                                                                                                                                                                                                                                                                                                                                                                                                                                                                                                                                                                                                                                                                                                                                                                                                                                                                                                                                                                                                                                                                                                                                                                                                                           |   |
| Driver Location: Integrated                                                                                                                                                                                                                                                                                                                                                                                                                                                                                                                                                                                                                                                                                                                                                                                                                                                                                                                                                                                                                                                                                                                                                                                                                                                                                                                                                                                                                                                                                                                                                                                                                                                                                                                                                                                                                                                                                                                                                                                                                                                                                                    |   |
| Driver Type: Constant Current - Universal                                                                                                                                                                                                                                                                                                                                                                                                                                                                                                                                                                                                                                                                                                                                                                                                                                                                                                                                                                                                                                                                                                                                                                                                                                                                                                                                                                                                                                                                                                                                                                                                                                                                                                                                                                                                                                                                                                                                                                                                                                                                                      |   |
| Driver Class: Class 2                                                                                                                                                                                                                                                                                                                                                                                                                                                                                                                                                                                                                                                                                                                                                                                                                                                                                                                                                                                                                                                                                                                                                                                                                                                                                                                                                                                                                                                                                                                                                                                                                                                                                                                                                                                                                                                                                                                                                                                                                                                                                                          |   |
| Input Voltage (V): 120 - 277                                                                                                                                                                                                                                                                                                                                                                                                                                                                                                                                                                                                                                                                                                                                                                                                                                                                                                                                                                                                                                                                                                                                                                                                                                                                                                                                                                                                                                                                                                                                                                                                                                                                                                                                                                                                                                                                                                                                                                                                                                                                                                   |   |
| Constant Current (MA): 600                                                                                                                                                                                                                                                                                                                                                                                                                                                                                                                                                                                                                                                                                                                                                                                                                                                                                                                                                                                                                                                                                                                                                                                                                                                                                                                                                                                                                                                                                                                                                                                                                                                                                                                                                                                                                                                                                                                                                                                                                                                                                                     |   |
| LED                                                                                                                                                                                                                                                                                                                                                                                                                                                                                                                                                                                                                                                                                                                                                                                                                                                                                                                                                                                                                                                                                                                                                                                                                                                                                                                                                                                                                                                                                                                                                                                                                                                                                                                                                                                                                                                                                                                                                                                                                                                                                                                            |   |
| Color Temperature (°K): 2700 / 3000 / 3500 / 4000                                                                                                                                                                                                                                                                                                                                                                                                                                                                                                                                                                                                                                                                                                                                                                                                                                                                                                                                                                                                                                                                                                                                                                                                                                                                                                                                                                                                                                                                                                                                                                                                                                                                                                                                                                                                                                                                                                                                                                                                                                                                              |   |

## Lamp Life (hrs): 50000

OPTICAL

Adjustability: Rotational 170°; Tilt 90°