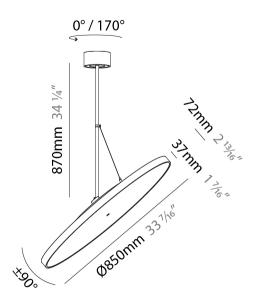

### GENERAL

| CENERALE CONTRACTOR OF CONTRAC |   |
|--------------------------------------------------------------------------------------------------------------------------------------------------------------------------------------------------------------------------------------------------------------------------------------------------------------------------------------------------------------------------------------------------------------------------------------------------------------------------------------------------------------------------------------------------------------------------------------------------------------------------------------------------------------------------------------------------------------------------------------------------------------------------------------------------------------------------------------------------------------------------------------------------------------------------------------------------------------------------------------------------------------------------------------------------------------------------------------------------------------------------------------------------------------------------------------------------------------------------------------------------------------------------------------------------------------------------------------------------------------------------------------------------------------------------------------------------------------------------------------------------------------------------------------------------------------------------------------------------------------------------------------------------------------------------------------------------------------------------------------------------------------------------------------------------------------------------------------------------------------------------------------------------------------------------------------------------------------------------------------------------------------------------------------------------------------------------------------------------------------------------------|---|
| Series: Sign Diva Flex                                                                                                                                                                                                                                                                                                                                                                                                                                                                                                                                                                                                                                                                                                                                                                                                                                                                                                                                                                                                                                                                                                                                                                                                                                                                                                                                                                                                                                                                                                                                                                                                                                                                                                                                                                                                                                                                                                                                                                                                                                                                                                         |   |
| Subseries: Sign Diva Flex                                                                                                                                                                                                                                                                                                                                                                                                                                                                                                                                                                                                                                                                                                                                                                                                                                                                                                                                                                                                                                                                                                                                                                                                                                                                                                                                                                                                                                                                                                                                                                                                                                                                                                                                                                                                                                                                                                                                                                                                                                                                                                      |   |
| Brand: Prolicht                                                                                                                                                                                                                                                                                                                                                                                                                                                                                                                                                                                                                                                                                                                                                                                                                                                                                                                                                                                                                                                                                                                                                                                                                                                                                                                                                                                                                                                                                                                                                                                                                                                                                                                                                                                                                                                                                                                                                                                                                                                                                                                |   |
| Division: Architectural                                                                                                                                                                                                                                                                                                                                                                                                                                                                                                                                                                                                                                                                                                                                                                                                                                                                                                                                                                                                                                                                                                                                                                                                                                                                                                                                                                                                                                                                                                                                                                                                                                                                                                                                                                                                                                                                                                                                                                                                                                                                                                        |   |
| Mounting Type: Suspension                                                                                                                                                                                                                                                                                                                                                                                                                                                                                                                                                                                                                                                                                                                                                                                                                                                                                                                                                                                                                                                                                                                                                                                                                                                                                                                                                                                                                                                                                                                                                                                                                                                                                                                                                                                                                                                                                                                                                                                                                                                                                                      |   |
| Mounting Location: Ceiling                                                                                                                                                                                                                                                                                                                                                                                                                                                                                                                                                                                                                                                                                                                                                                                                                                                                                                                                                                                                                                                                                                                                                                                                                                                                                                                                                                                                                                                                                                                                                                                                                                                                                                                                                                                                                                                                                                                                                                                                                                                                                                     |   |
| Subcategory: Pendant                                                                                                                                                                                                                                                                                                                                                                                                                                                                                                                                                                                                                                                                                                                                                                                                                                                                                                                                                                                                                                                                                                                                                                                                                                                                                                                                                                                                                                                                                                                                                                                                                                                                                                                                                                                                                                                                                                                                                                                                                                                                                                           |   |
| PHYSICAL                                                                                                                                                                                                                                                                                                                                                                                                                                                                                                                                                                                                                                                                                                                                                                                                                                                                                                                                                                                                                                                                                                                                                                                                                                                                                                                                                                                                                                                                                                                                                                                                                                                                                                                                                                                                                                                                                                                                                                                                                                                                                                                       |   |
| Diameter (mm): 850                                                                                                                                                                                                                                                                                                                                                                                                                                                                                                                                                                                                                                                                                                                                                                                                                                                                                                                                                                                                                                                                                                                                                                                                                                                                                                                                                                                                                                                                                                                                                                                                                                                                                                                                                                                                                                                                                                                                                                                                                                                                                                             |   |
| Diameter (in): 33 <sup>7</sup> / <sub>16</sub>                                                                                                                                                                                                                                                                                                                                                                                                                                                                                                                                                                                                                                                                                                                                                                                                                                                                                                                                                                                                                                                                                                                                                                                                                                                                                                                                                                                                                                                                                                                                                                                                                                                                                                                                                                                                                                                                                                                                                                                                                                                                                 |   |
| Height (mm): 870                                                                                                                                                                                                                                                                                                                                                                                                                                                                                                                                                                                                                                                                                                                                                                                                                                                                                                                                                                                                                                                                                                                                                                                                                                                                                                                                                                                                                                                                                                                                                                                                                                                                                                                                                                                                                                                                                                                                                                                                                                                                                                               |   |
| Height (in): $34\frac{1}{4}$                                                                                                                                                                                                                                                                                                                                                                                                                                                                                                                                                                                                                                                                                                                                                                                                                                                                                                                                                                                                                                                                                                                                                                                                                                                                                                                                                                                                                                                                                                                                                                                                                                                                                                                                                                                                                                                                                                                                                                                                                                                                                                   |   |
| Light Distribution: Adjustable / Direct                                                                                                                                                                                                                                                                                                                                                                                                                                                                                                                                                                                                                                                                                                                                                                                                                                                                                                                                                                                                                                                                                                                                                                                                                                                                                                                                                                                                                                                                                                                                                                                                                                                                                                                                                                                                                                                                                                                                                                                                                                                                                        |   |
| Weight (kg): 9                                                                                                                                                                                                                                                                                                                                                                                                                                                                                                                                                                                                                                                                                                                                                                                                                                                                                                                                                                                                                                                                                                                                                                                                                                                                                                                                                                                                                                                                                                                                                                                                                                                                                                                                                                                                                                                                                                                                                                                                                                                                                                                 |   |
| Weight (lbs): 19.8                                                                                                                                                                                                                                                                                                                                                                                                                                                                                                                                                                                                                                                                                                                                                                                                                                                                                                                                                                                                                                                                                                                                                                                                                                                                                                                                                                                                                                                                                                                                                                                                                                                                                                                                                                                                                                                                                                                                                                                                                                                                                                             |   |
| Diffuser: PMMA - Opal / Micro-Prism / Sparkling Secret / Vintage                                                                                                                                                                                                                                                                                                                                                                                                                                                                                                                                                                                                                                                                                                                                                                                                                                                                                                                                                                                                                                                                                                                                                                                                                                                                                                                                                                                                                                                                                                                                                                                                                                                                                                                                                                                                                                                                                                                                                                                                                                                               |   |
| Industrial                                                                                                                                                                                                                                                                                                                                                                                                                                                                                                                                                                                                                                                                                                                                                                                                                                                                                                                                                                                                                                                                                                                                                                                                                                                                                                                                                                                                                                                                                                                                                                                                                                                                                                                                                                                                                                                                                                                                                                                                                                                                                                                     |   |
| Fixture Finish: SSR / BKV / CWI / CRY / HAB / UFT / ITA / RUA / FTG / M<br>LOD / PUS / FRO / FUP / KIA / POP / BLS / SPG / MEY / GOH / GUM / CH<br>COM / ABZ / JAG / OBR / MOS / ROR                                                                                                                                                                                                                                                                                                                                                                                                                                                                                                                                                                                                                                                                                                                                                                                                                                                                                                                                                                                                                                                                                                                                                                                                                                                                                                                                                                                                                                                                                                                                                                                                                                                                                                                                                                                                                                                                                                                                           |   |
| Fixture Material: Extruded Aluminum / Steel                                                                                                                                                                                                                                                                                                                                                                                                                                                                                                                                                                                                                                                                                                                                                                                                                                                                                                                                                                                                                                                                                                                                                                                                                                                                                                                                                                                                                                                                                                                                                                                                                                                                                                                                                                                                                                                                                                                                                                                                                                                                                    |   |
|                                                                                                                                                                                                                                                                                                                                                                                                                                                                                                                                                                                                                                                                                                                                                                                                                                                                                                                                                                                                                                                                                                                                                                                                                                                                                                                                                                                                                                                                                                                                                                                                                                                                                                                                                                                                                                                                                                                                                                                                                                                                                                                                |   |
|                                                                                                                                                                                                                                                                                                                                                                                                                                                                                                                                                                                                                                                                                                                                                                                                                                                                                                                                                                                                                                                                                                                                                                                                                                                                                                                                                                                                                                                                                                                                                                                                                                                                                                                                                                                                                                                                                                                                                                                                                                                                                                                                |   |
| Lamp Type: LED (Zhaga Standard)                                                                                                                                                                                                                                                                                                                                                                                                                                                                                                                                                                                                                                                                                                                                                                                                                                                                                                                                                                                                                                                                                                                                                                                                                                                                                                                                                                                                                                                                                                                                                                                                                                                                                                                                                                                                                                                                                                                                                                                                                                                                                                |   |
| Input Wattage (W): 96.8                                                                                                                                                                                                                                                                                                                                                                                                                                                                                                                                                                                                                                                                                                                                                                                                                                                                                                                                                                                                                                                                                                                                                                                                                                                                                                                                                                                                                                                                                                                                                                                                                                                                                                                                                                                                                                                                                                                                                                                                                                                                                                        |   |
| Total Output Wattage (W): 76.8                                                                                                                                                                                                                                                                                                                                                                                                                                                                                                                                                                                                                                                                                                                                                                                                                                                                                                                                                                                                                                                                                                                                                                                                                                                                                                                                                                                                                                                                                                                                                                                                                                                                                                                                                                                                                                                                                                                                                                                                                                                                                                 | > |
| Dimming: Tri-Mode (Non-Dimming and Phase Dimming (120Vac only<br>and 0-10V Dimming)                                                                                                                                                                                                                                                                                                                                                                                                                                                                                                                                                                                                                                                                                                                                                                                                                                                                                                                                                                                                                                                                                                                                                                                                                                                                                                                                                                                                                                                                                                                                                                                                                                                                                                                                                                                                                                                                                                                                                                                                                                            | 9 |
| Driver Included: Yes                                                                                                                                                                                                                                                                                                                                                                                                                                                                                                                                                                                                                                                                                                                                                                                                                                                                                                                                                                                                                                                                                                                                                                                                                                                                                                                                                                                                                                                                                                                                                                                                                                                                                                                                                                                                                                                                                                                                                                                                                                                                                                           |   |
| Driver Location: Integrated                                                                                                                                                                                                                                                                                                                                                                                                                                                                                                                                                                                                                                                                                                                                                                                                                                                                                                                                                                                                                                                                                                                                                                                                                                                                                                                                                                                                                                                                                                                                                                                                                                                                                                                                                                                                                                                                                                                                                                                                                                                                                                    |   |
| Driver Type: Constant Current - Universal                                                                                                                                                                                                                                                                                                                                                                                                                                                                                                                                                                                                                                                                                                                                                                                                                                                                                                                                                                                                                                                                                                                                                                                                                                                                                                                                                                                                                                                                                                                                                                                                                                                                                                                                                                                                                                                                                                                                                                                                                                                                                      |   |
| Driver Class: Class 2                                                                                                                                                                                                                                                                                                                                                                                                                                                                                                                                                                                                                                                                                                                                                                                                                                                                                                                                                                                                                                                                                                                                                                                                                                                                                                                                                                                                                                                                                                                                                                                                                                                                                                                                                                                                                                                                                                                                                                                                                                                                                                          |   |
| Input Voltage (V): 120 - 277                                                                                                                                                                                                                                                                                                                                                                                                                                                                                                                                                                                                                                                                                                                                                                                                                                                                                                                                                                                                                                                                                                                                                                                                                                                                                                                                                                                                                                                                                                                                                                                                                                                                                                                                                                                                                                                                                                                                                                                                                                                                                                   |   |
| Constant Current (MA): 600                                                                                                                                                                                                                                                                                                                                                                                                                                                                                                                                                                                                                                                                                                                                                                                                                                                                                                                                                                                                                                                                                                                                                                                                                                                                                                                                                                                                                                                                                                                                                                                                                                                                                                                                                                                                                                                                                                                                                                                                                                                                                                     |   |
| LED                                                                                                                                                                                                                                                                                                                                                                                                                                                                                                                                                                                                                                                                                                                                                                                                                                                                                                                                                                                                                                                                                                                                                                                                                                                                                                                                                                                                                                                                                                                                                                                                                                                                                                                                                                                                                                                                                                                                                                                                                                                                                                                            |   |
| Color Temperature (°K): 2700 / 3000 / 3500 / 4000                                                                                                                                                                                                                                                                                                                                                                                                                                                                                                                                                                                                                                                                                                                                                                                                                                                                                                                                                                                                                                                                                                                                                                                                                                                                                                                                                                                                                                                                                                                                                                                                                                                                                                                                                                                                                                                                                                                                                                                                                                                                              |   |

## Lamp Life (hrs): 50000

OPTICAL

Adjustability: Rotational 170°; Tilt 90°