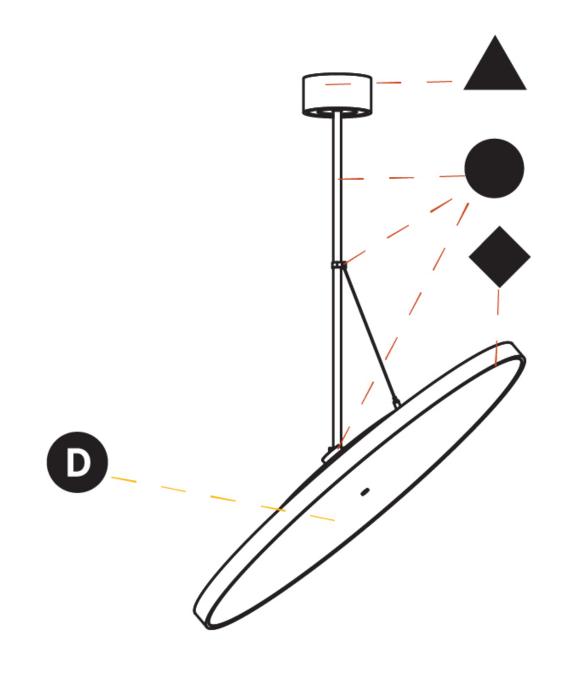

### A30857-

| base number | LED<br>Dimming | Color<br>Temperature | Finishes<br>(Diamond) | Finishes<br>(Triangle) | Finishes<br>(Circle) | Diffuser<br>with Ring |
|-------------|----------------|----------------------|-----------------------|------------------------|----------------------|-----------------------|
|             |                |                      |                       |                        |                      |                       |

1. To build a product code in our configurator select the specify button on the base model # product page

2. To build a manual product code on this datasheet choose from the

options listed below in blue font and add the suffix to the base model #